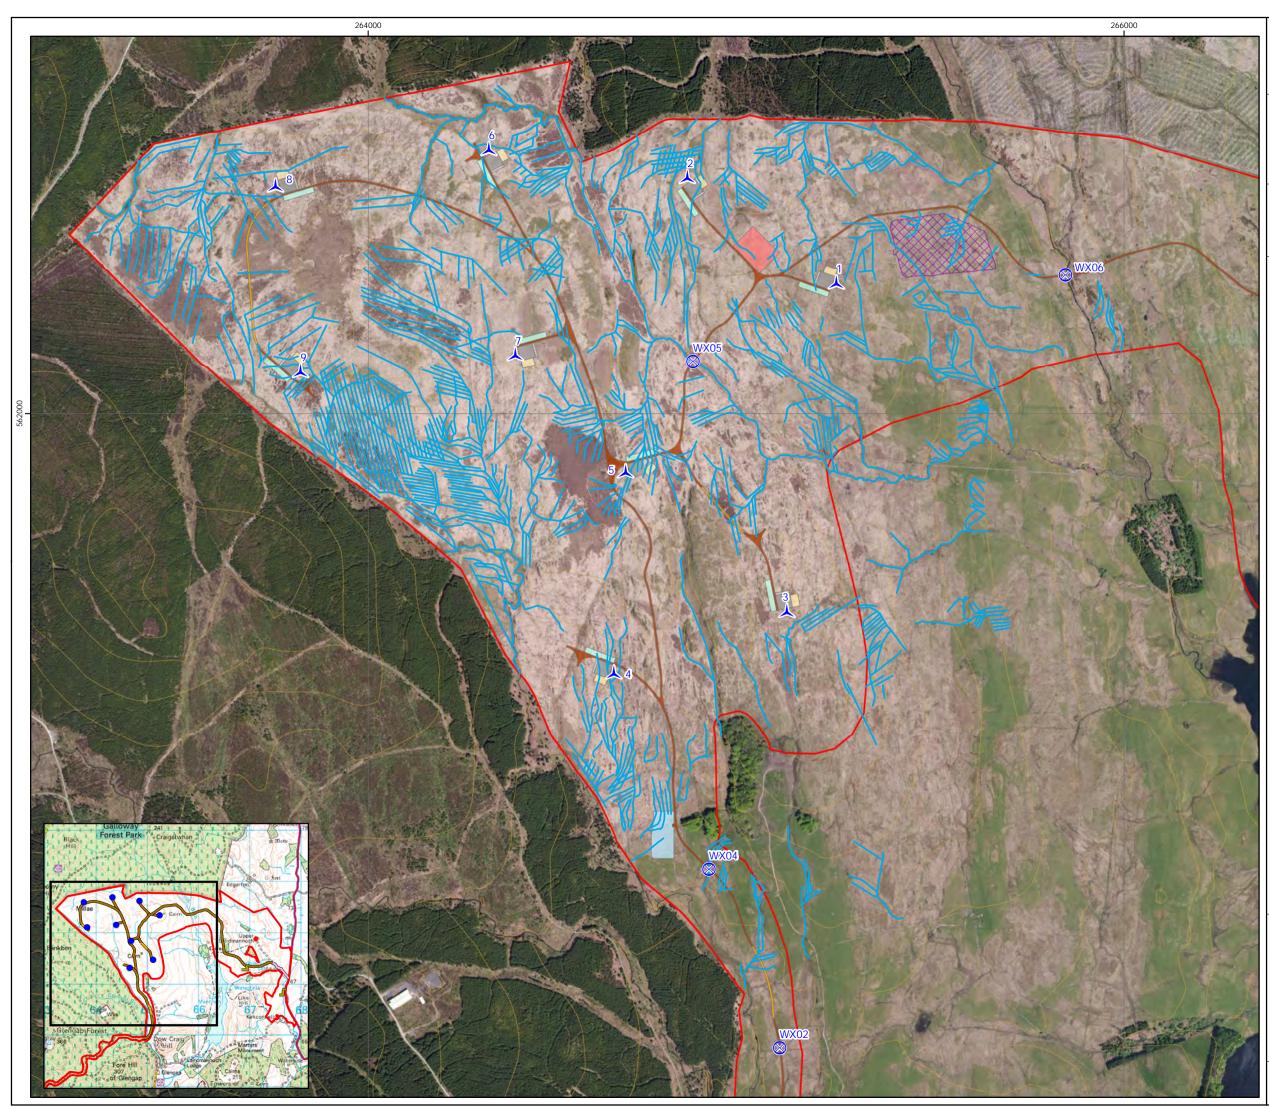

## Lairdmannoch Energy Park

Figure 6-8 Priority Peatland Loss and Restoration

<u>Key</u>

Site boundary ↓ Turbine location Wind infrastructure Crane hardstanding Auxillary crane area Tower storage Blade storage Substation and BESS Construction compound Borrow Pit Earthworks - fill 🛛 Earthworks - cut Access track - cut Access track - floating ⊗ Watercourse crossing Drains