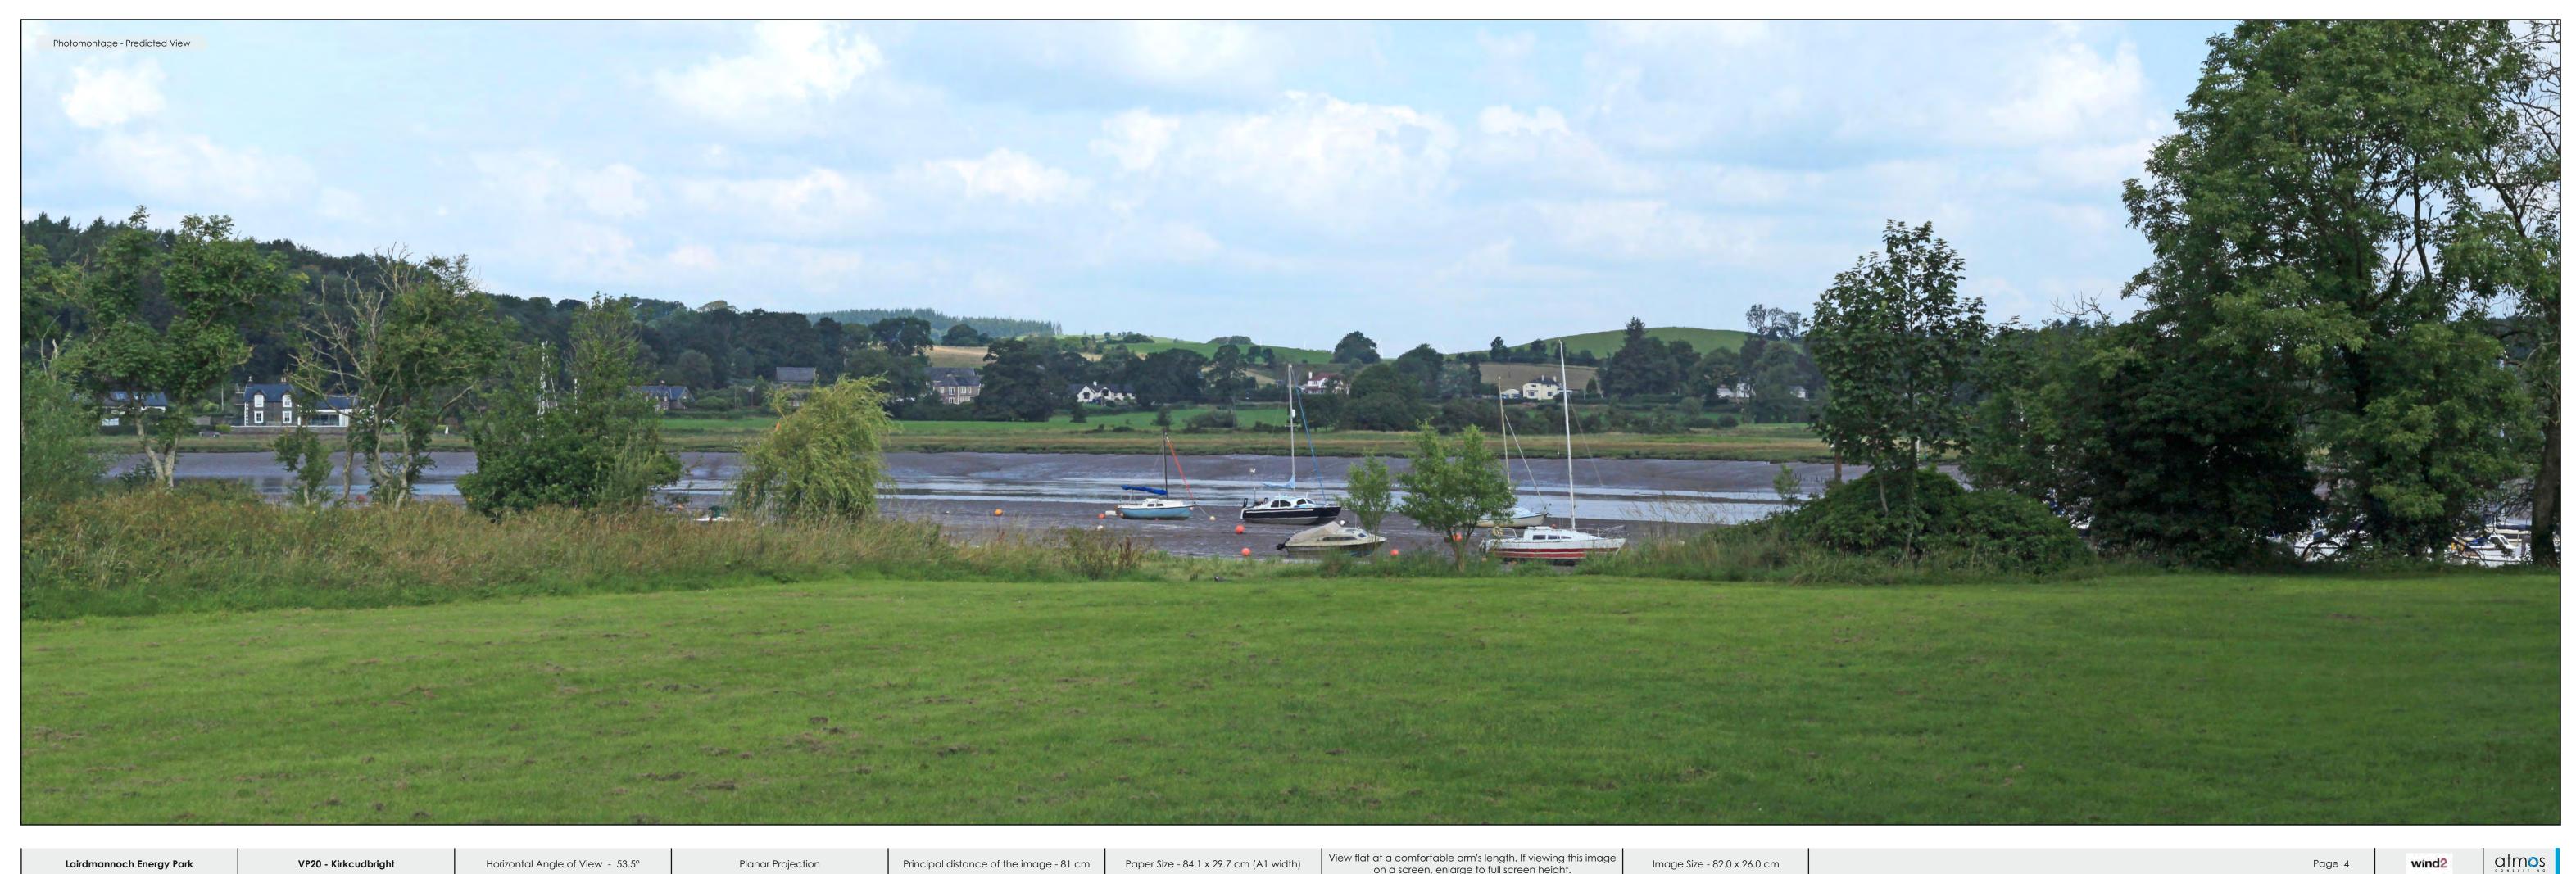

Principal distance of the image - 81 cm

Paper Size - 84.1 x 29.7 cm (A1 width)

View flat at a comfortable arm's length. If viewing this image on a screen, enlarge to full screen height.

Image Size - 82.0 x 26.0 cm

View flat at a comfortable arm's length. If viewing this image on a screen, enlarge to full screen height.

Image Size - 82.0 x 26.0 cm

Page 4

wind2