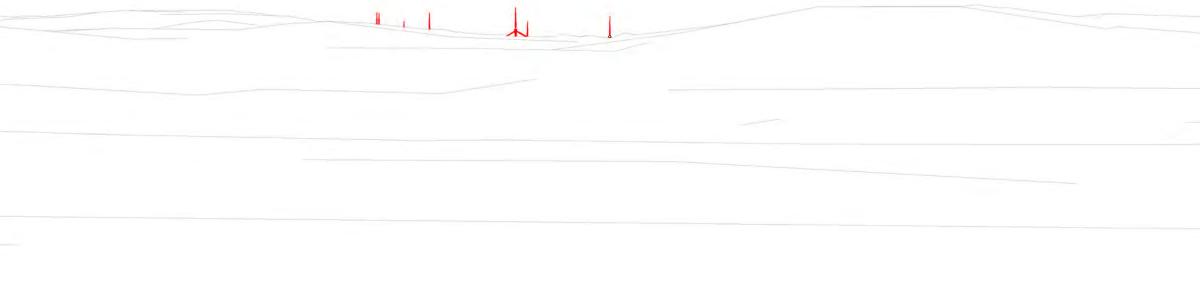

#### Predicted Visibility, Distance and Direction

| e Tips Visible* | 7       |
|-----------------|---------|
| e Hubs Visible  | 2       |
| est Turbine     | 10.75km |
| entre           | 342°    |
|                 |         |

| Wireframe                                                   |  |
|-------------------------------------------------------------|--|
|                                                             |  |
|                                                             |  |
|                                                             |  |
|                                                             |  |
|                                                             |  |
|                                                             |  |
|                                                             |  |
|                                                             |  |
|                                                             |  |
|                                                             |  |
|                                                             |  |
|                                                             |  |
|                                                             |  |
|                                                             |  |
|                                                             |  |
|                                                             |  |
|                                                             |  |
|                                                             |  |
|                                                             |  |
|                                                             |  |
|                                                             |  |
|                                                             |  |
|                                                             |  |
|                                                             |  |
|                                                             |  |
|                                                             |  |
|                                                             |  |
|                                                             |  |
|                                                             |  |
|                                                             |  |
|                                                             |  |
|                                                             |  |
|                                                             |  |
|                                                             |  |
|                                                             |  |
|                                                             |  |
|                                                             |  |
|                                                             |  |
|                                                             |  |
|                                                             |  |
|                                                             |  |
|                                                             |  |
|                                                             |  |
|                                                             |  |
|                                                             |  |
|                                                             |  |
|                                                             |  |
|                                                             |  |
|                                                             |  |
|                                                             |  |
|                                                             |  |
|                                                             |  |
|                                                             |  |
|                                                             |  |
|                                                             |  |
|                                                             |  |
|                                                             |  |
|                                                             |  |
|                                                             |  |
|                                                             |  |
|                                                             |  |
|                                                             |  |
| <ul> <li>Presence of 2000 candela lighting (hub)</li> </ul> |  |
|                                                             |  |
|                                                             |  |
|                                                             |  |