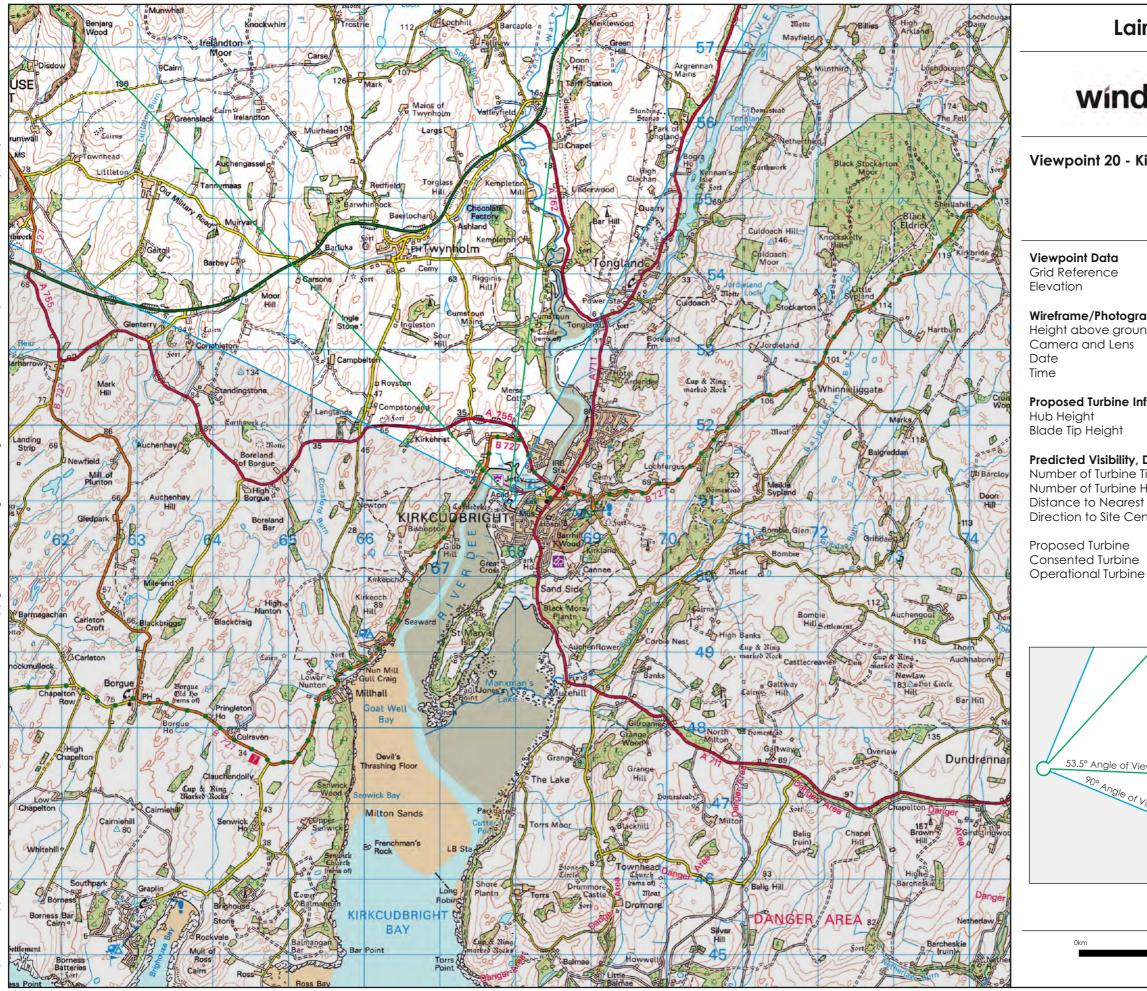

### Viewpoint 20 - Kirkcudbright

267933, 551067 5m AOD

#### Predicted Visibility, Distance and Direction

| e Tips Visible* | 7       |
|-----------------|---------|
| e Hubs Visible  | 2       |
| est Turbine     | 10.75km |
| entre           | 342°    |
|                 |         |