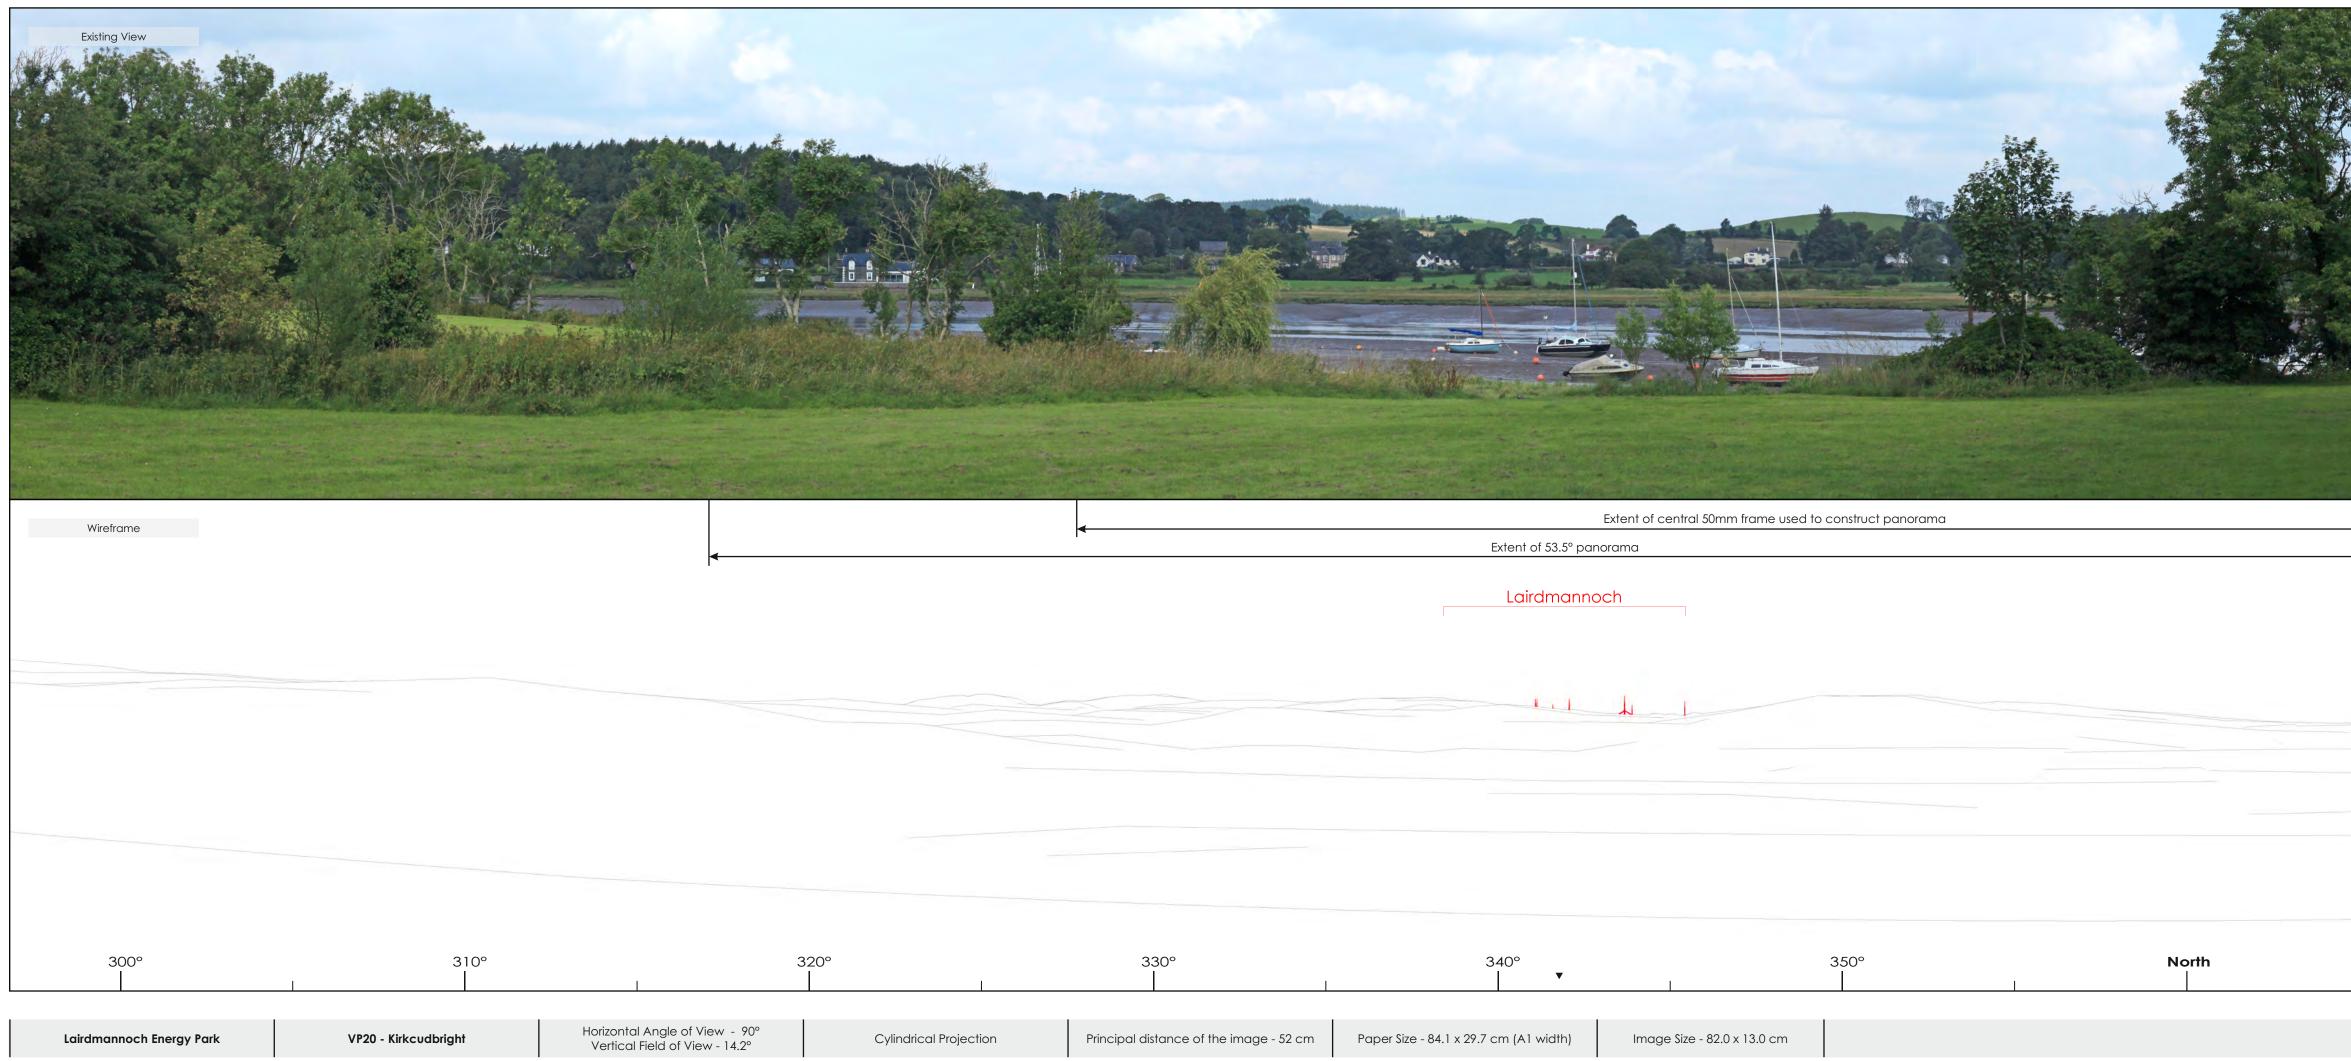

## Wireframe/Photograph

Height above ground Camera and Lens

2m Canon 5D Mark II with fixed 50mm lens 20/07/2023 11:17

**Tripod** location

TL010

|                             |                                                                 |                               |       |   |     | The image provides lands | cape and visual context only. |
|-----------------------------|-----------------------------------------------------------------|-------------------------------|-------|---|-----|--------------------------|-------------------------------|
|                             | Extent of central 50mm fram<br>Extent of 53.5° panorama         | ne used to construct panorama |       |   |     |                          |                               |
|                             | Lairdmannoch                                                    |                               |       |   |     |                          |                               |
|                             |                                                                 |                               |       |   |     |                          |                               |
| 30°                         | 340°                                                            | 350°                          | North |   | 10° | 20°                      |                               |
| stance of the image - 52 cm | Paper Size - 84.1 x 29.7 cm (A1 width) Image Size - 82.0 x 13.0 |                               |       | 1 |     | Page 2                   | wind2                         |
|                             |                                                                 |                               |       |   |     |                          | CONSULTING                    |