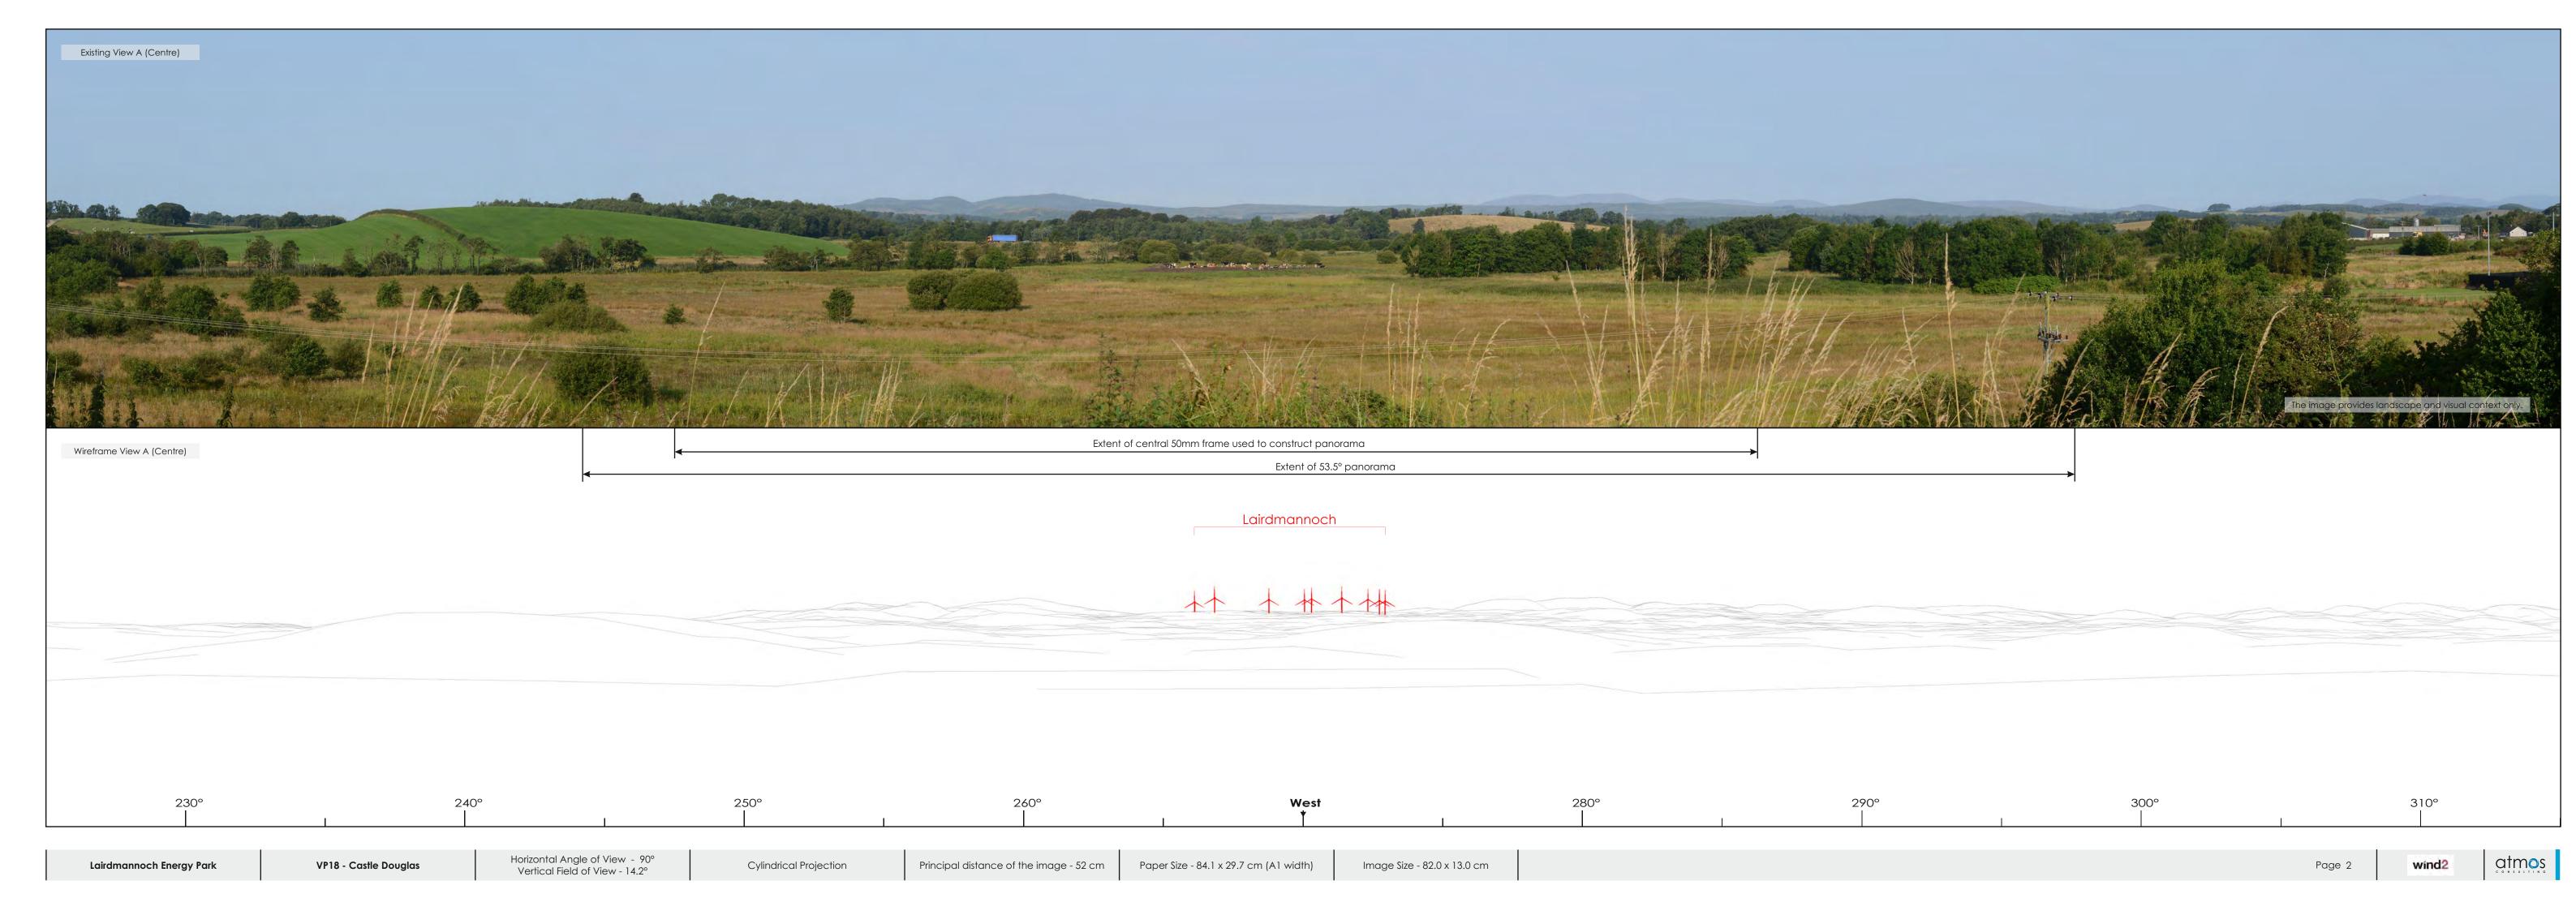

# Lairdmannoch Energy Park

## Viewpoint 18 - Castle Douglas

276091, 561945 50m AOD

2m Canon 5D Mark II with fixed 50mm lens 31/07/2024 08:45

98.5m 180m

### Predicted Visibility, Distance and Direction

| e Tips Visible* | 9       |
|-----------------|---------|
| e Hubs Visible  | 9       |
| est Turbine     | 10.86km |
| entre           | 270°    |
|                 |         |