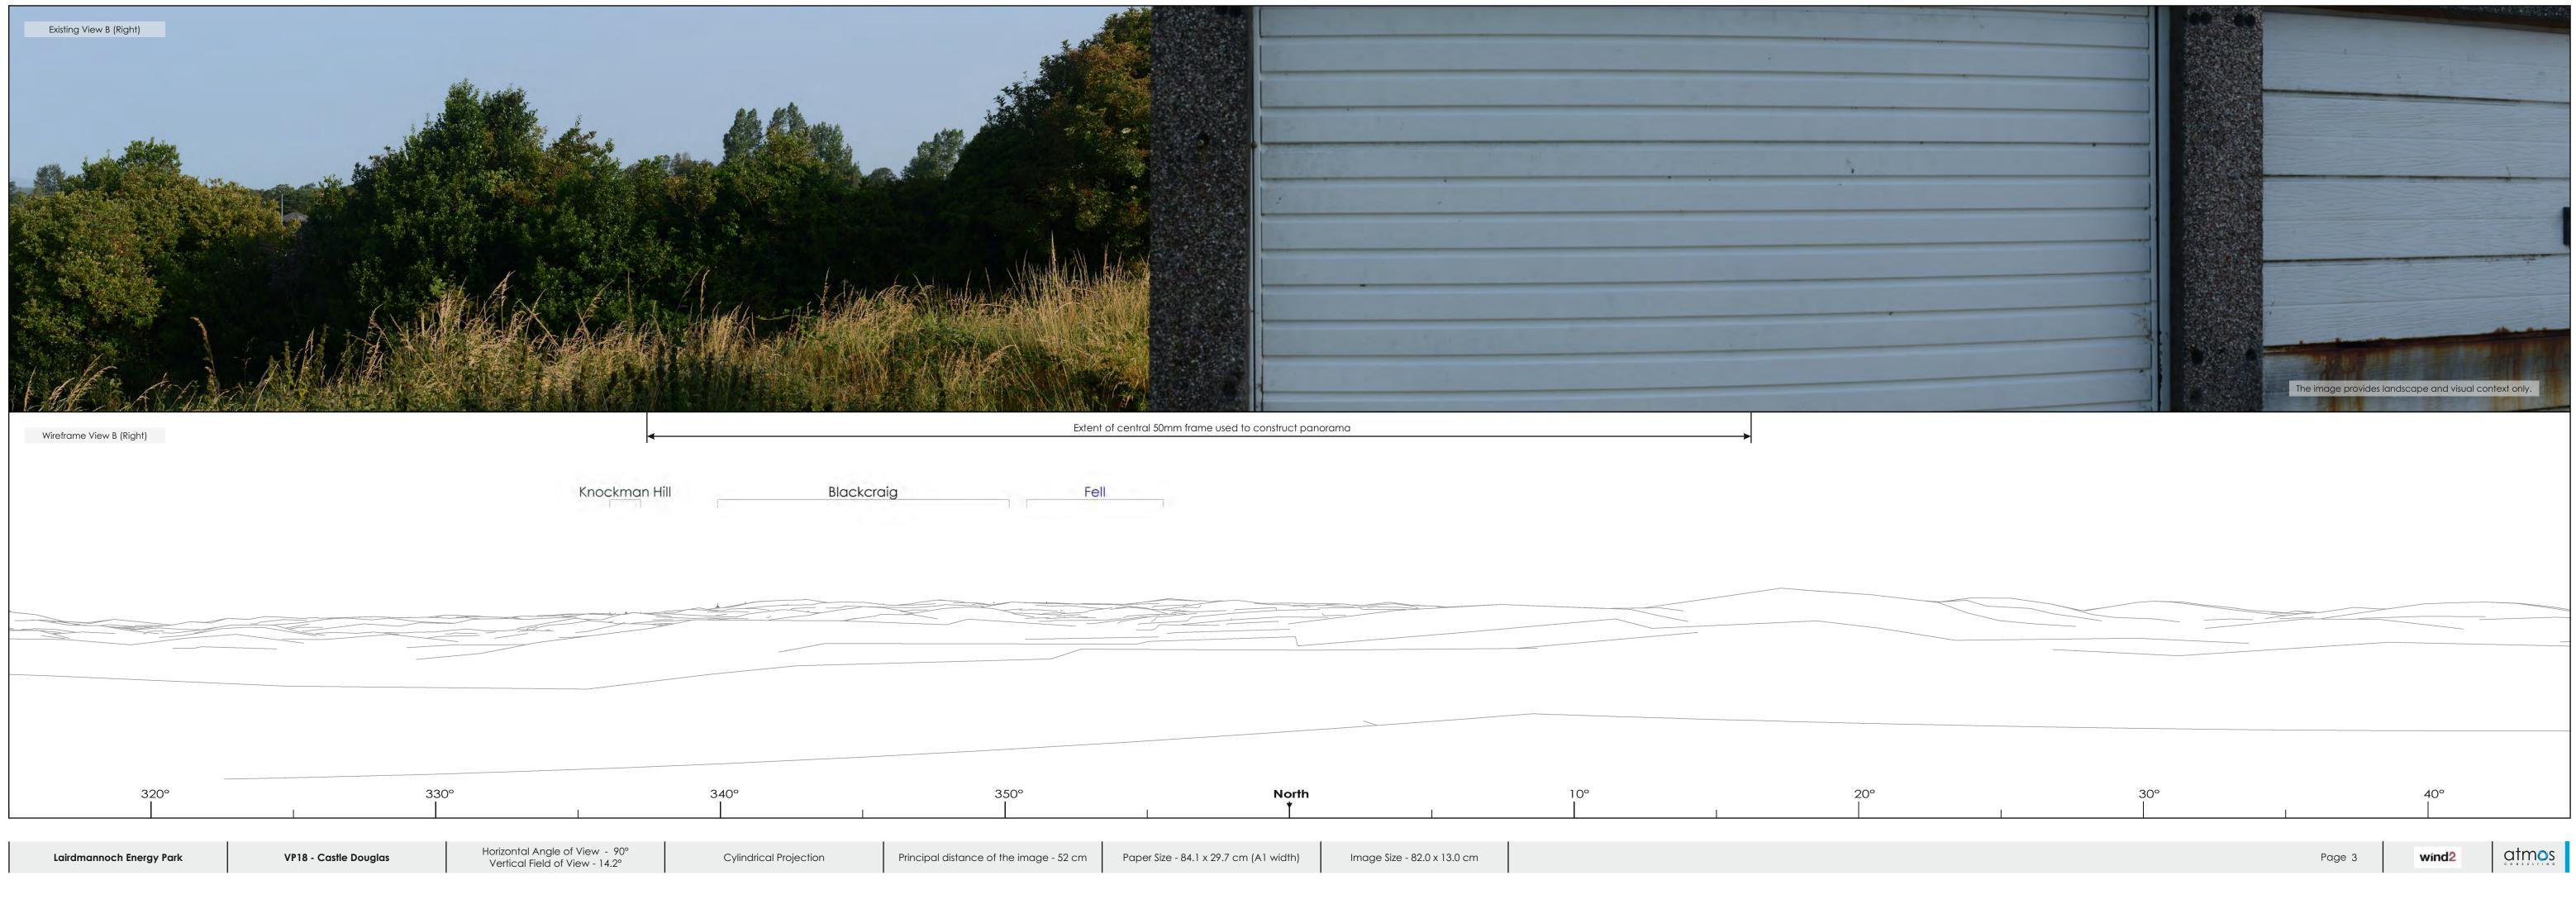

Proposed Turbine Consented Turbine **Operational Turbine** 

Wireframes are generated using Ordnance Survey's Terrain 5 Dataset which does not take into account the screening effects of buildings or vegetation. \*Refers to the number of turbines for which blade tips can be seen rather than the number of individual tips seen from the viewpoint.

### Predicted Visibility, Distance and Direction

| e Tips Visible* | 9       |
|-----------------|---------|
| e Hubs Visible  | 9       |
| est Turbine     | 10.86km |
| entre           | 270°    |
|                 |         |