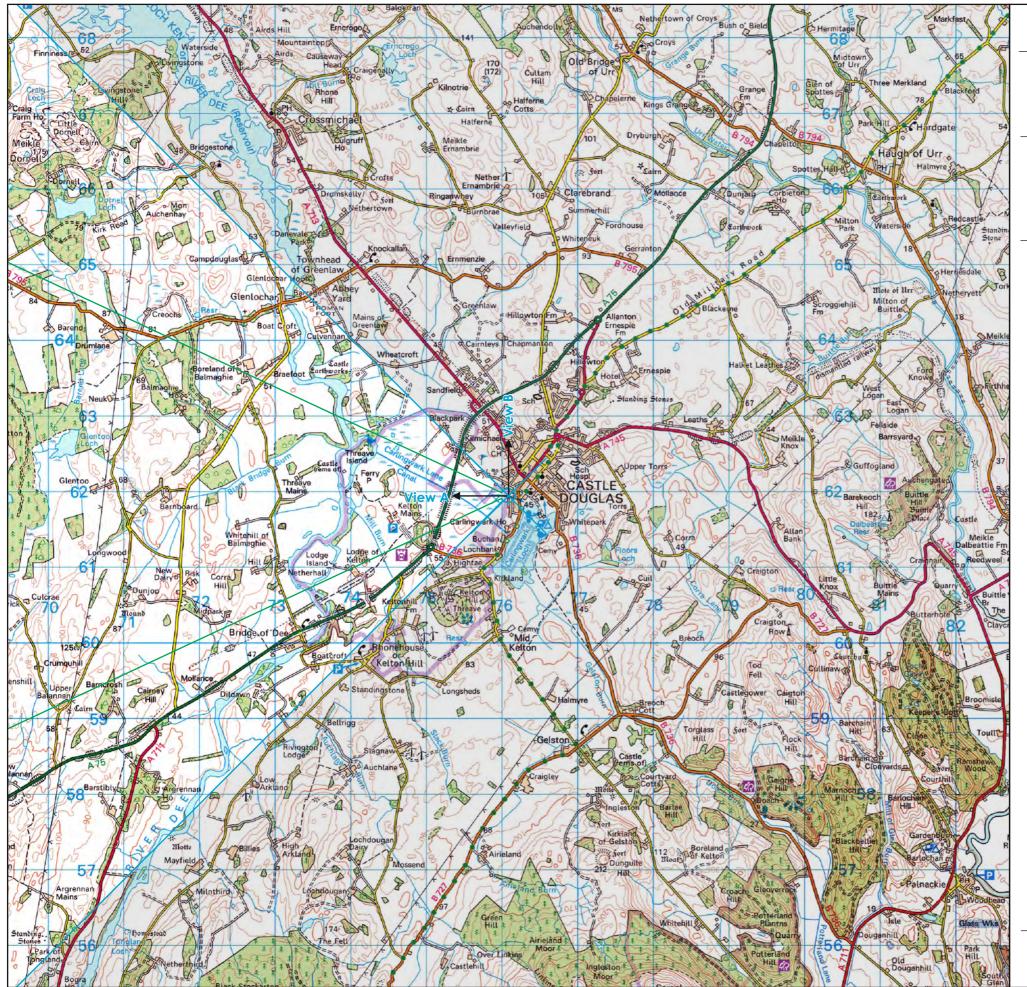

# Lairdmannoch Energy Park

## Viewpoint 18 - Castle Douglas

276091, 561945 50m AOD

2m Canon 5D Mark II with fixed 50mm lens 31/07/2024 08:45

98.5m 180m

### Predicted Visibility, Distance and Direction

| e Tips Visible* | 9       |
|-----------------|---------|
| e Hubs Visible  | 9       |
| est Turbine     | 10.86km |
| entre           | 270°    |
|                 |         |