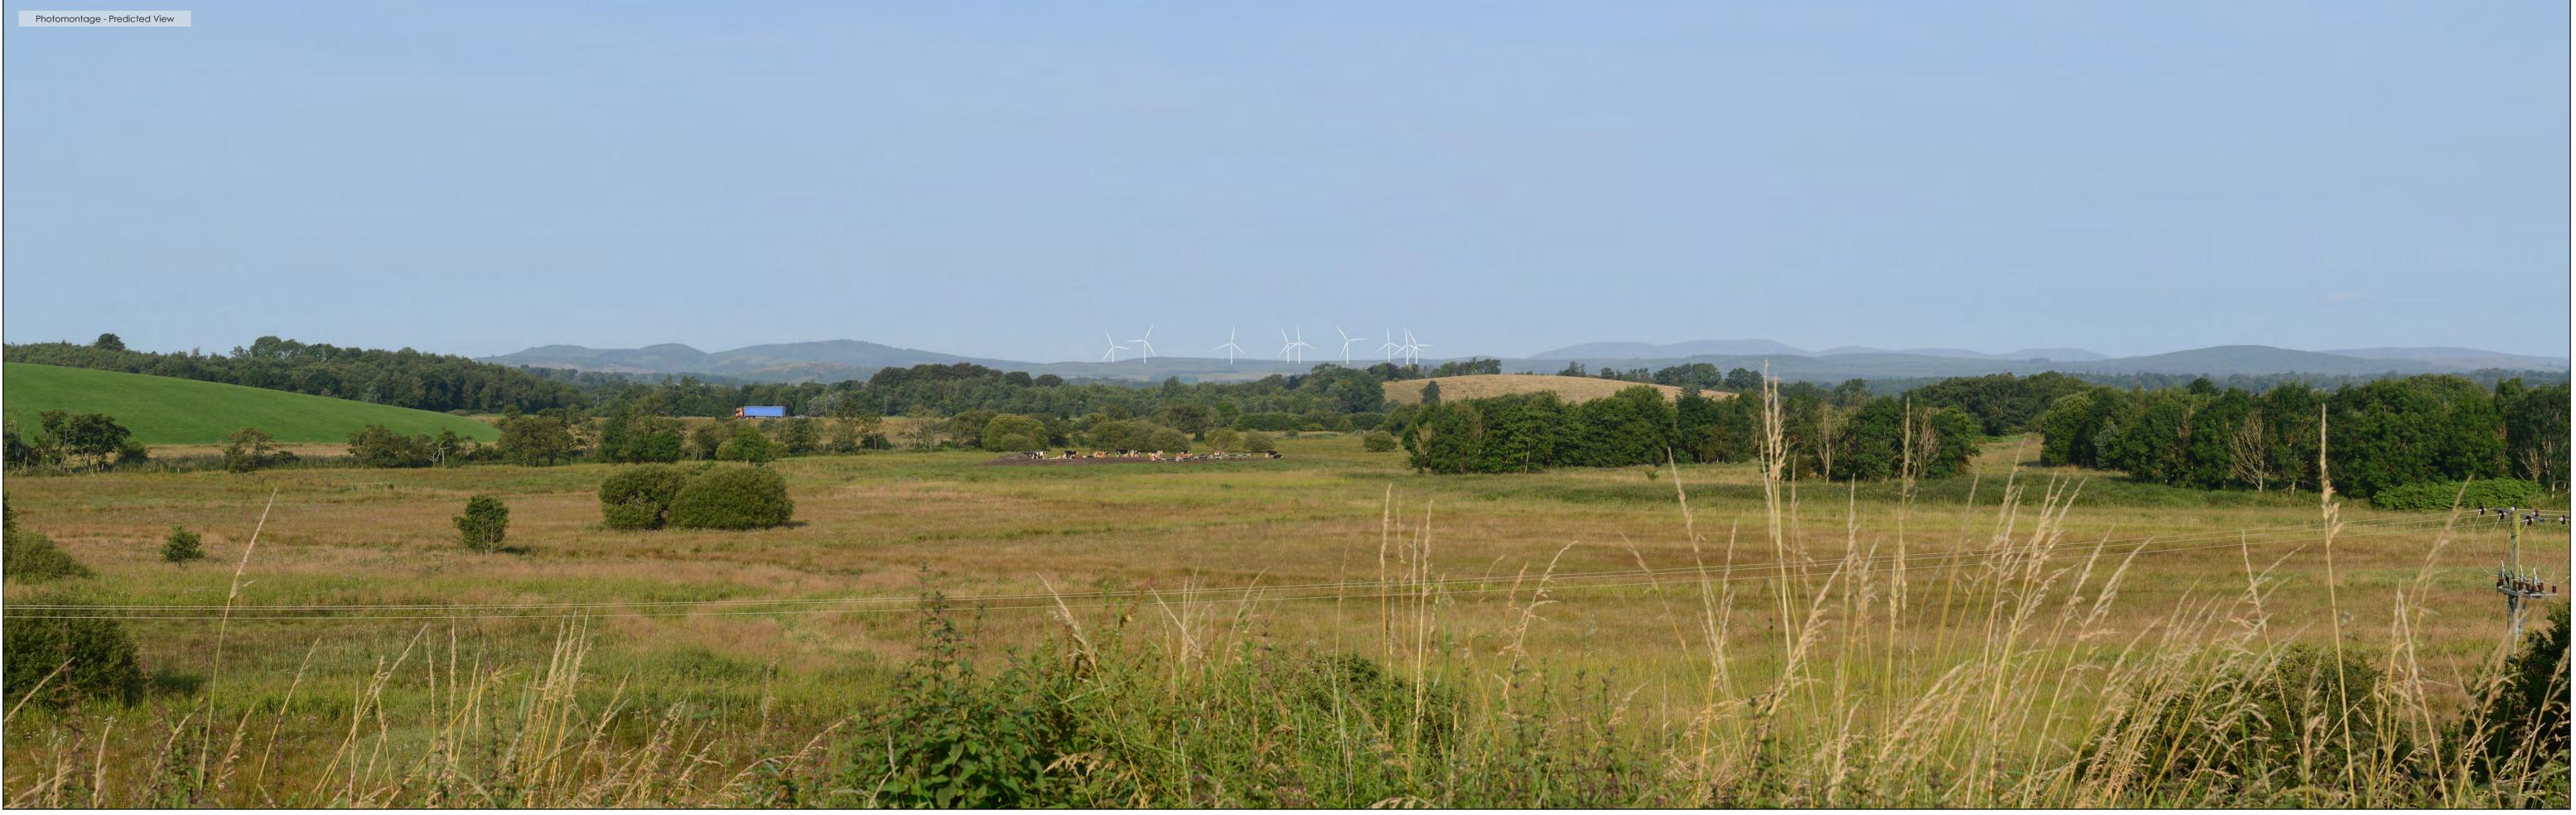

# Lairdmannoch Energy Park

## Viewpoint 18 - Castle Douglas

276091, 561945 50m AOD

2m Canon 5D Mark II with fixed 50mm lens 31/07/2024 08:45

98.5m 180m

### Predicted Visibility, Distance and Direction

| e Tips Visible* | 9       |
|-----------------|---------|
| e Hubs Visible  | 9       |
| est Turbine     | 10.86km |
| entre           | 270°    |
|                 |         |

**Tripod** location

| <br> |     |        |       |            |
|------|-----|--------|-------|------------|
|      |     |        |       |            |
|      |     |        |       |            |
| 3    | 30° | I      | 40°   |            |
|      |     | Page 3 | wind2 |            |
|      |     | -      |       | CONSULTING |

View flat at a comfortable arm's length. If viewing this image on a screen, enlarge to full screen height.

Image Size - 82.0 x 26.0 cm