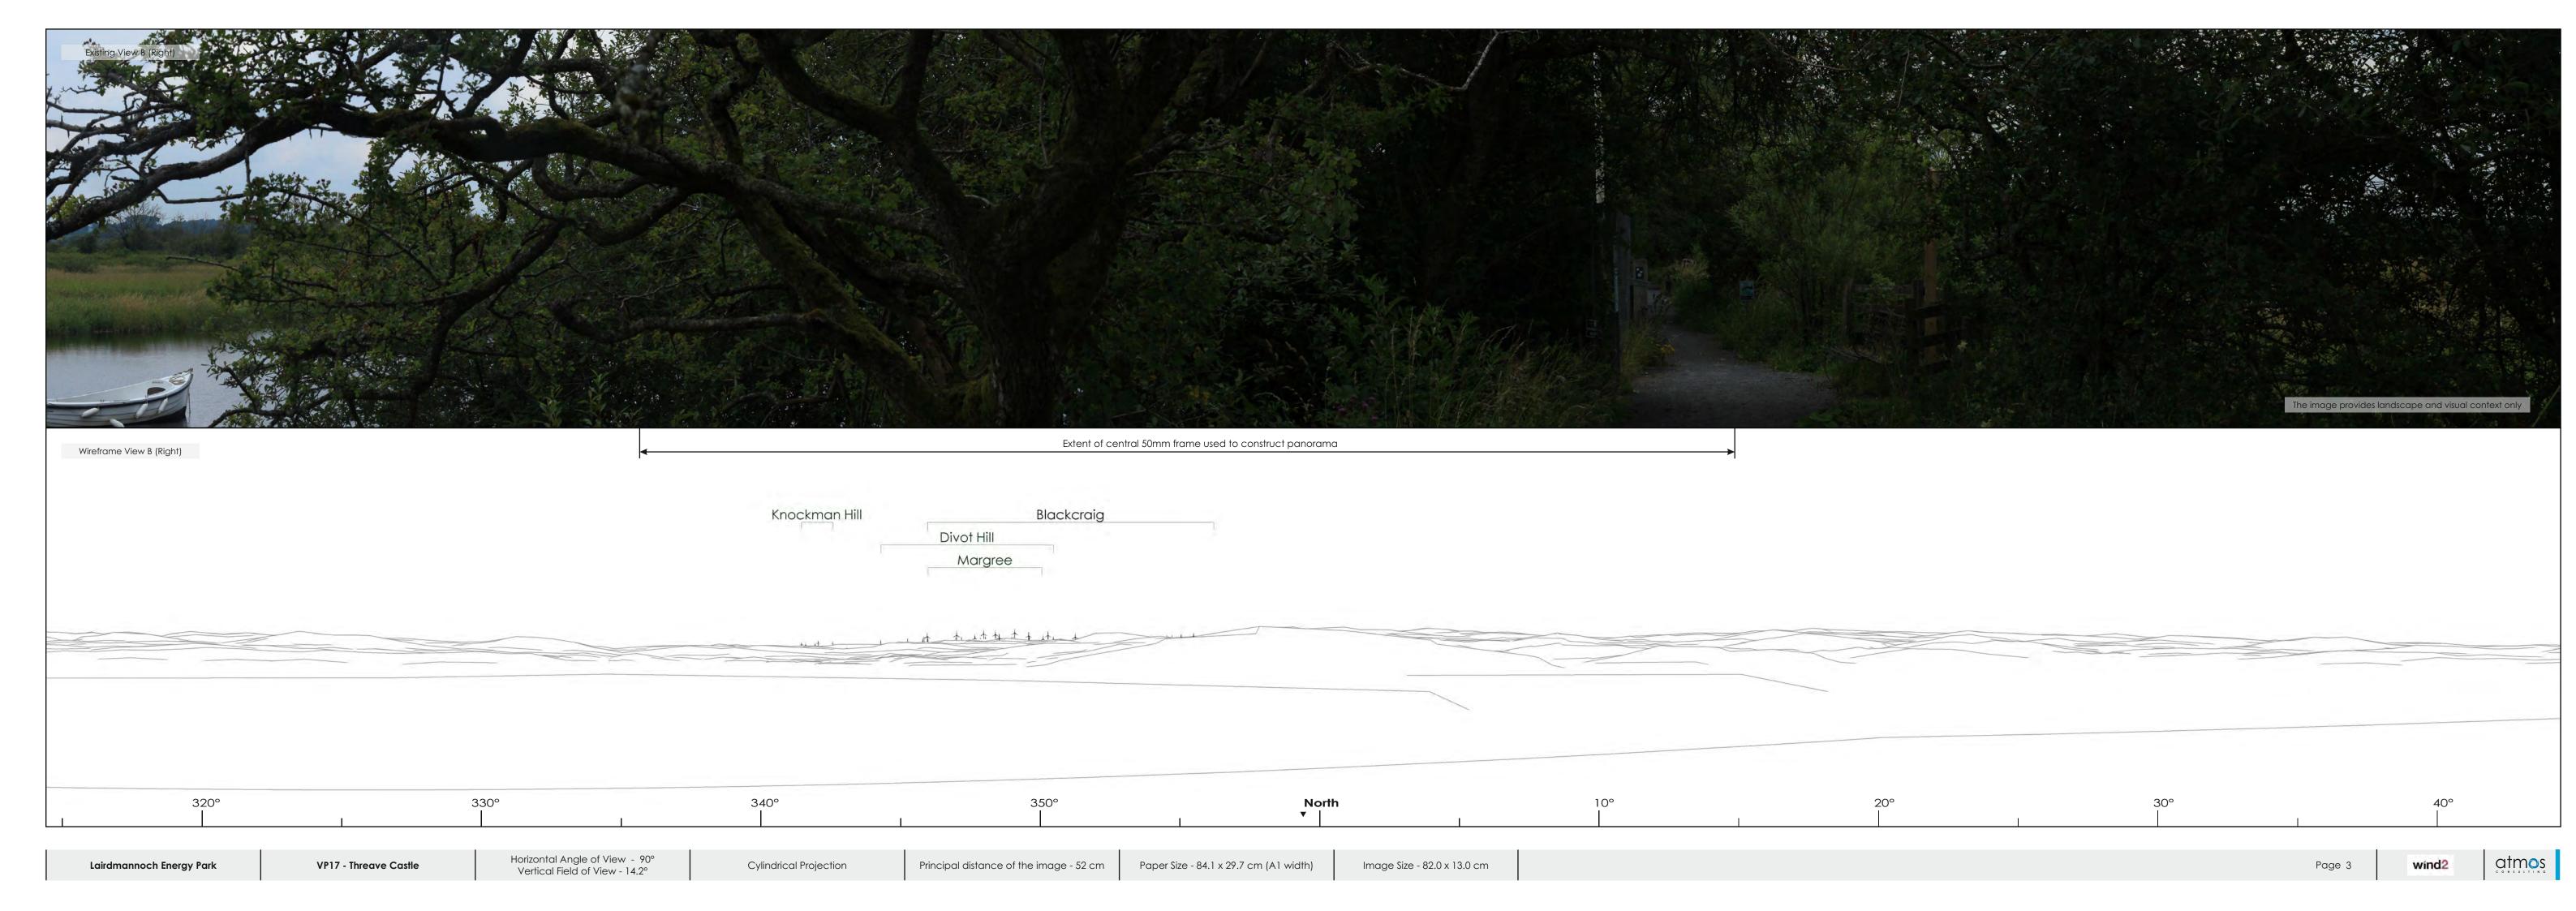

# Viewpoint 17 - Threave Castle

**Viewpoint Data** 

Grid Reference 274088, 562217 Elevation 42m AOD

Wireframe/Photograph

Height above ground Camera and Lens Canon 5D Mark II with fixed 50mm lens

20/07/2023

## Predicted Visibility, Distance and Direction

Number of Turbine Tips Visible\* Number of Turbine Hubs Visible Distance to Nearest Turbine 8.85km Direction to Site Centre 269°

Proposed Turbine Consented Turbine Operational Turbine

Tripod location

Wireframe Presence of 2000 candela lighting (hub) Horizontal Angle of View - 53.5° Vertical Field of View - 18.2° View flat at a comfortable arm's length. If viewing this image on a screen, enlarge to full screen height. Principal distance of the image - 81 cm Paper Size - 84.1 x 29.7 cm (A1 width) Image Size - 82.0 x 26.0 cm Planar Projection Lairdmannoch Energy Park VP17 - Threave Castle

Lairdmannoch Energy Park

VP17 - Threave Castle

Horizontal Angle of View - 53.5°

Planar Projection

Principal distance of the image - 81 cm

Paper Size - 84.1 x 29.7 cm (A1 width)

View flat at a comfortable arm's length. If viewing this image on a screen, enlarge to full screen height.