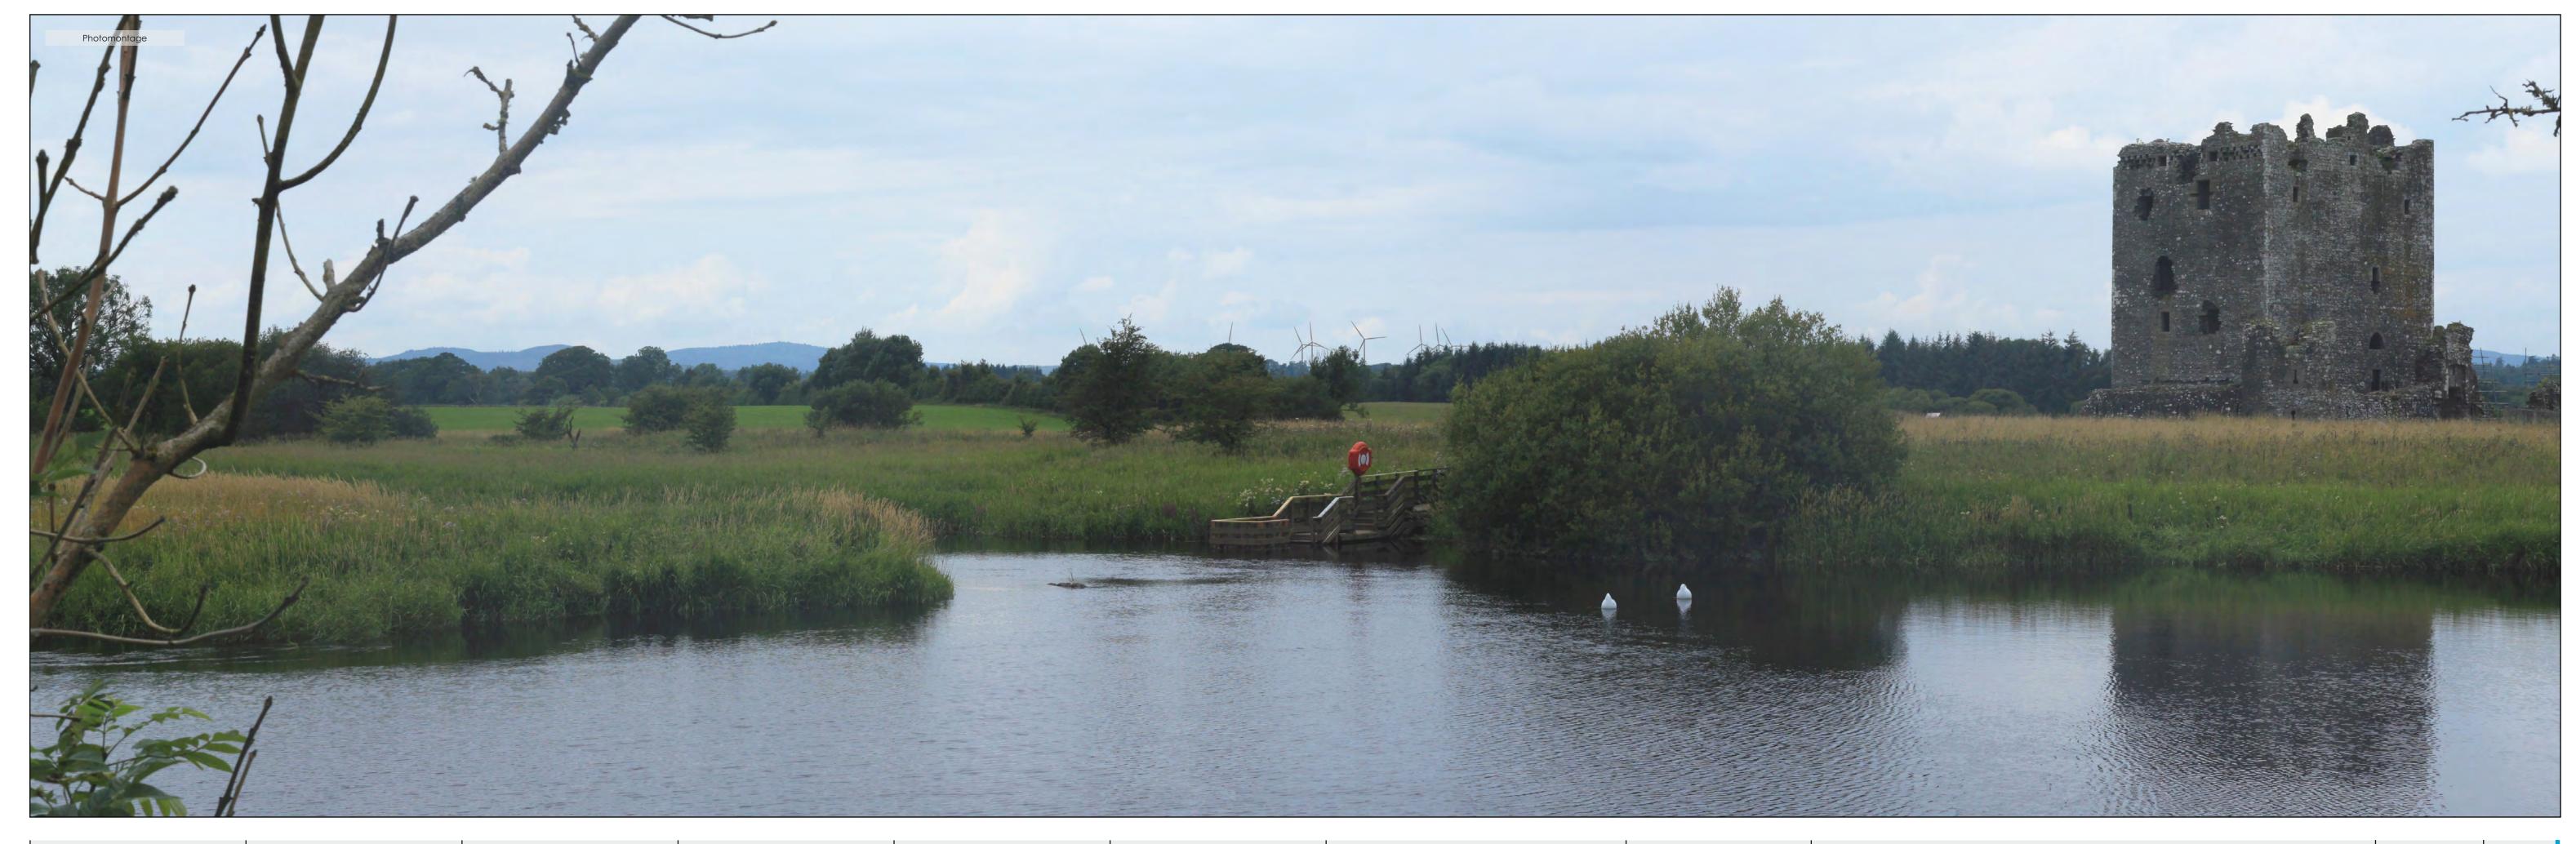

# Viewpoint 17 - Threave Castle

**Viewpoint Data** 

Grid Reference 274088, 562217 Elevation 42m AOD

Wireframe/Photograph

Height above ground Camera and Lens Canon 5D Mark II with fixed 50mm lens

20/07/2023

## Predicted Visibility, Distance and Direction

Number of Turbine Tips Visible\* Number of Turbine Hubs Visible Distance to Nearest Turbine 8.85km Direction to Site Centre 269°

Proposed Turbine Consented Turbine Operational Turbine

Tripod location

Wireframe Presence of 2000 candela lighting (hub) Horizontal Angle of View - 53.5° Vertical Field of View - 18.2° View flat at a comfortable arm's length. If viewing this image on a screen, enlarge to full screen height. Principal distance of the image - 81 cm Paper Size - 84.1 x 29.7 cm (A1 width) Image Size - 82.0 x 26.0 cm Planar Projection Lairdmannoch Energy Park VP17 - Threave Castle

Lairdmannoch Energy Park

VP17 - Threave Castle

Horizontal Angle of View - 53.5°

Planar Projection

Principal distance of the image - 81 cm

Paper Size - 84.1 x 29.7 cm (A1 width)

View flat at a comfortable arm's length. If viewing this image on a screen, enlarge to full screen height.