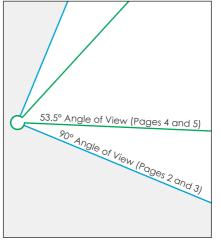

Tripod location

Wireframe Presence of 2000 candela lighting (hub) Horizontal Angle of View - 53.5° Vertical Field of View - 18.2° View flat at a comfortable arm's length. If viewing this image on a screen, enlarge to full screen height. Principal distance of the image - 81 cm Paper Size - 84.1 x 29.7 cm (A1 width) Image Size - 82.0 x 26.0 cm Planar Projection Lairdmannoch Energy Park VP17 - Threave Castle