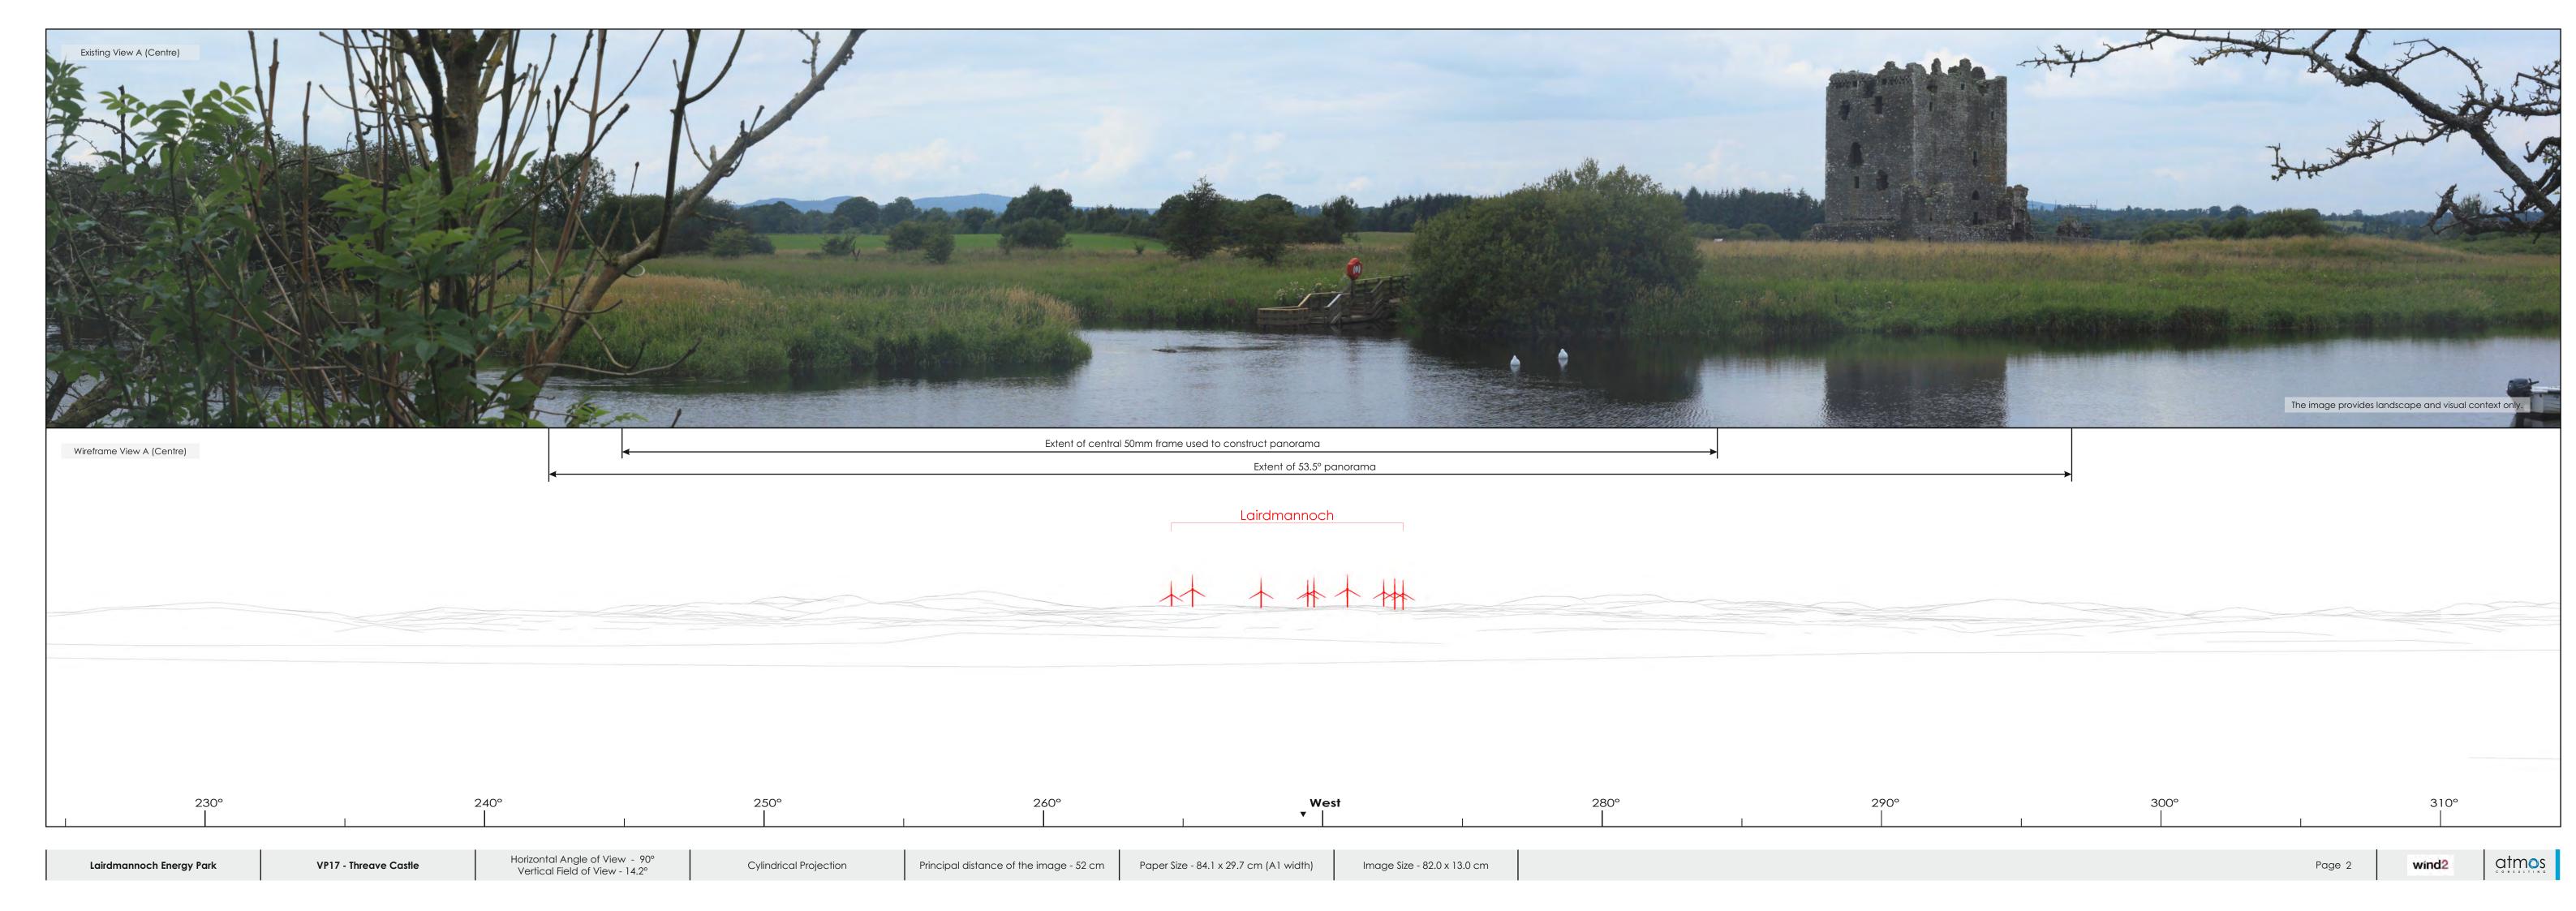

## Predicted Visibility, Distance and Direction

Number of Turbine Tips Visible\* Number of Turbine Hubs Visible Distance to Nearest Turbine 8.85km Direction to Site Centre 269°

Proposed Turbine Consented Turbine Operational Turbine

Tripod location

Wireframe Presence of 2000 candela lighting (hub) Horizontal Angle of View - 53.5° Vertical Field of View - 18.2° View flat at a comfortable arm's length. If viewing this image on a screen, enlarge to full screen height. Principal distance of the image - 81 cm Paper Size - 84.1 x 29.7 cm (A1 width) Image Size - 82.0 x 26.0 cm Planar Projection Lairdmannoch Energy Park VP17 - Threave Castle