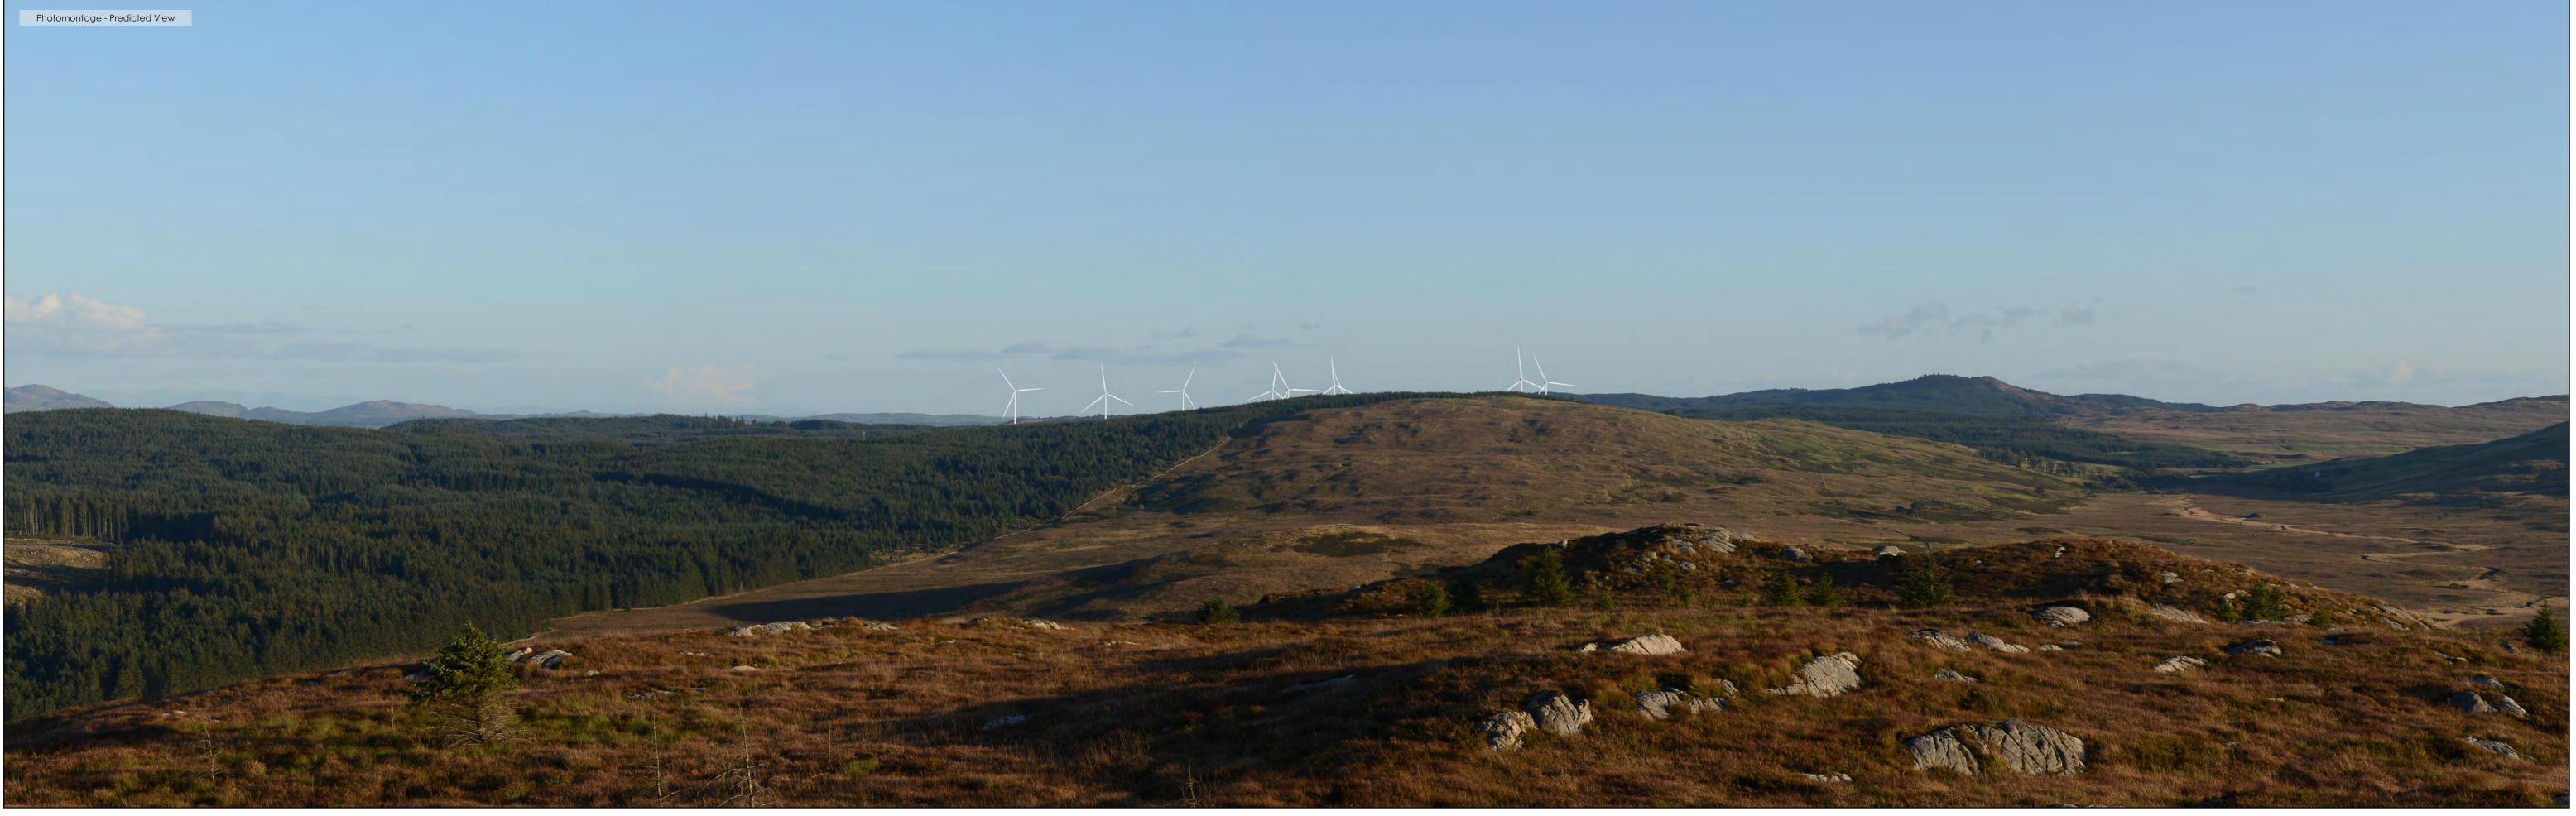

# Viewpoint 14 - Airie Hill

| 262146, 56857 | 9 |
|---------------|---|
| 288m AOD      |   |

2m Canon 5D Mark II with fixed 50mm lens 12/09/2024 19:00

## **Proposed Turbine Information**

98.5m 180m

## Predicted Visibility, Distance and Direction

| e Tips Visible* | 9      |
|-----------------|--------|
| e Hubs Visible  | 9      |
| est Turbine     | 6.19km |
| entre           | 159°   |
|                 |        |

**Tripod** location

| • | Presence of 2000 candele | a lighting (hub) |  |  |
|---|--------------------------|------------------|--|--|
|   |                          |                  |  |  |
|   |                          |                  |  |  |
|   |                          |                  |  |  |
|   |                          |                  |  |  |
|   |                          |                  |  |  |
|   |                          |                  |  |  |
|   |                          |                  |  |  |
|   |                          |                  |  |  |
|   |                          |                  |  |  |
|   |                          |                  |  |  |
|   |                          |                  |  |  |
|   |                          |                  |  |  |
|   |                          |                  |  |  |
|   |                          |                  |  |  |
|   |                          |                  |  |  |
|   | Wireframe                |                  |  |  |
|   | Wiroframo                |                  |  |  |