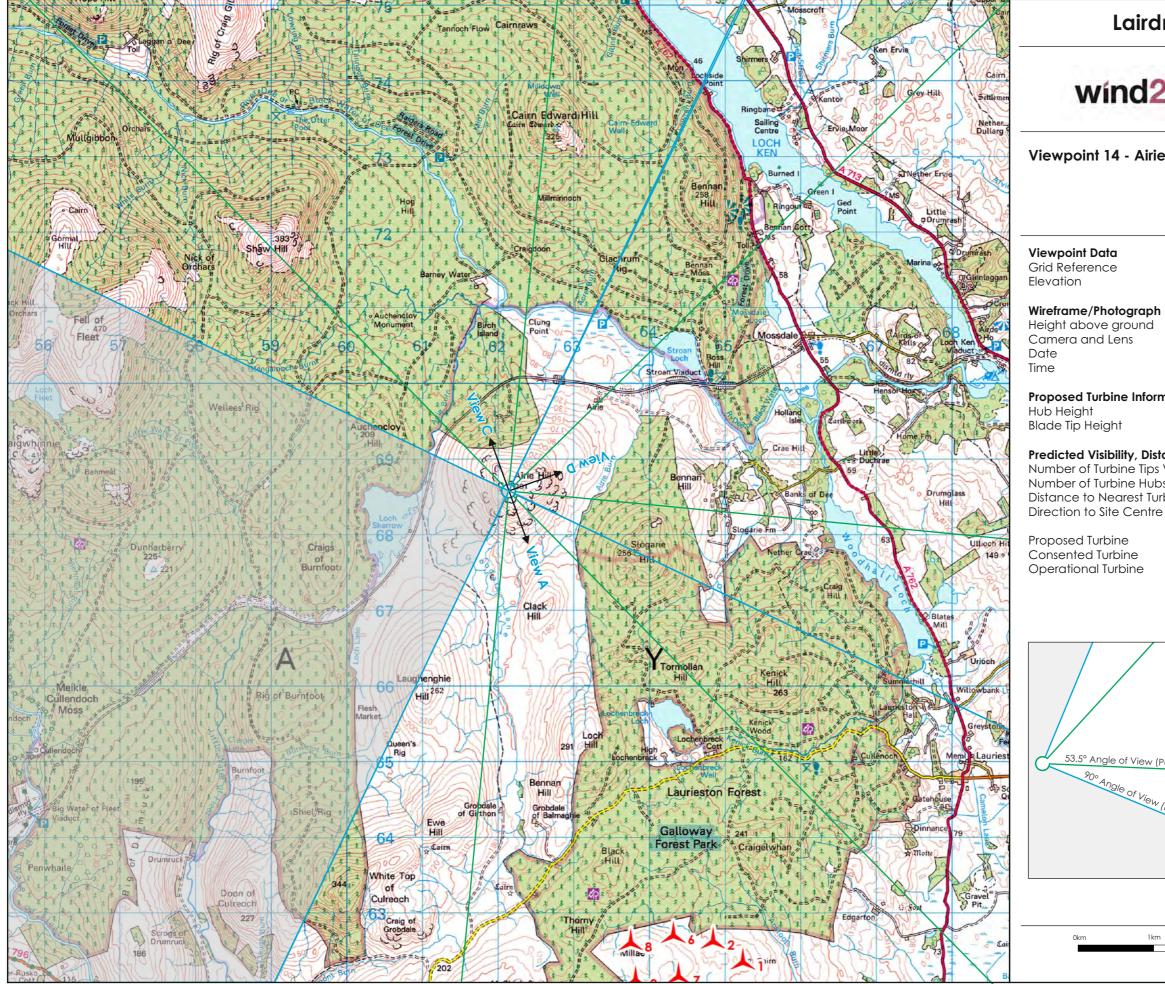

# Viewpoint 14 - Airie Hill

| 262146, 56857 | 9 |
|---------------|---|
| 288m AOD      |   |

2m Canon 5D Mark II with fixed 50mm lens 12/09/2024 19:00

## **Proposed Turbine Information**

98.5m 180m

## Predicted Visibility, Distance and Direction

| e Tips Visible* | 9      |
|-----------------|--------|
| e Hubs Visible  | 9      |
| est Turbine     | 6.19km |
| entre           | 159°   |
|                 |        |