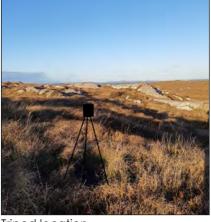

**Tripod** location

| • | Presence of 2000 candele | a lighting (hub) |  |  |
|---|--------------------------|------------------|--|--|
|   |                          |                  |  |  |
|   |                          |                  |  |  |
|   |                          |                  |  |  |
|   |                          |                  |  |  |
|   |                          |                  |  |  |
|   |                          |                  |  |  |
|   |                          |                  |  |  |
|   |                          |                  |  |  |
|   |                          |                  |  |  |
|   |                          |                  |  |  |
|   |                          |                  |  |  |
|   |                          |                  |  |  |
|   |                          |                  |  |  |
|   |                          |                  |  |  |
|   |                          |                  |  |  |
|   | Wireframe                |                  |  |  |
|   | Wiroframo                |                  |  |  |