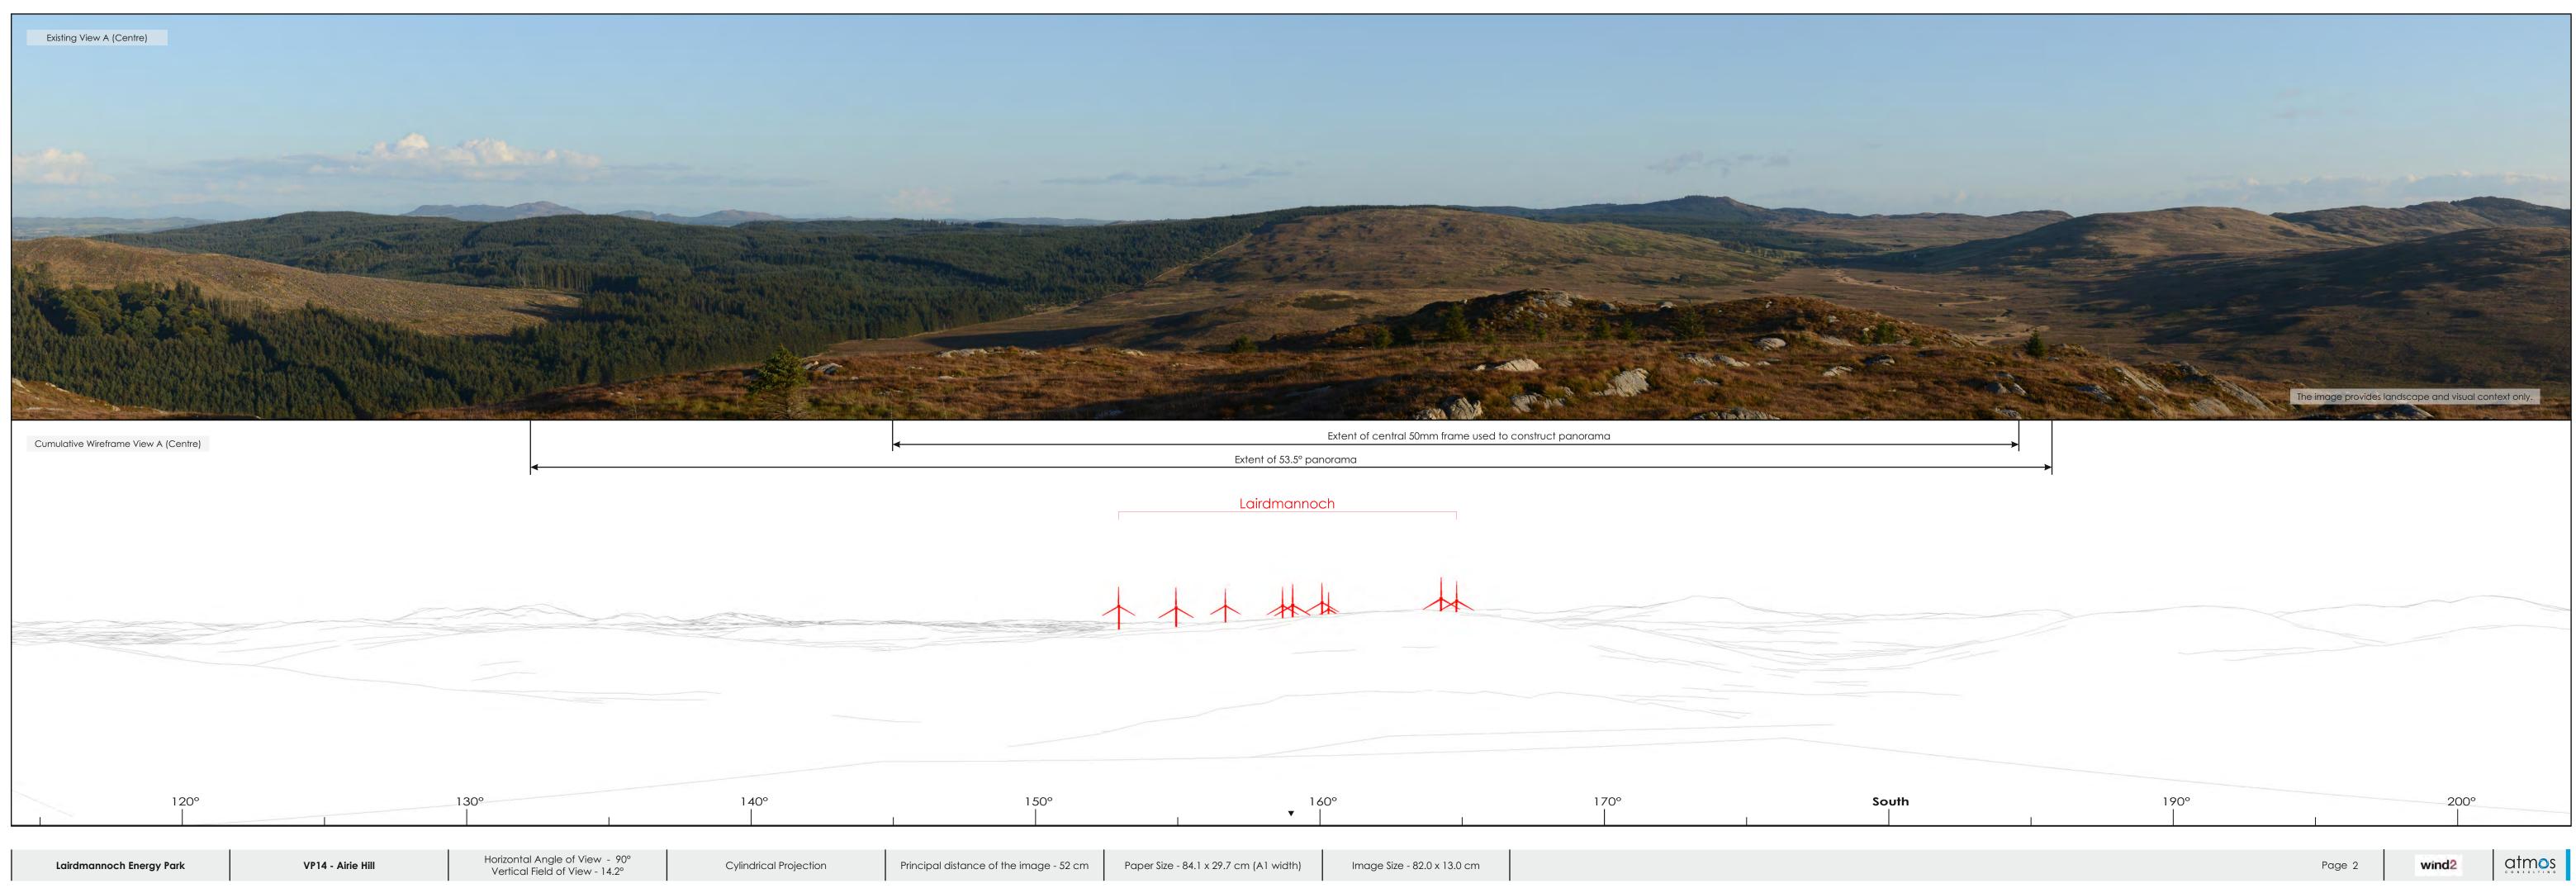

# Viewpoint 14 - Airie Hill

| 262146, 56857 | 9 |
|---------------|---|
| 288m AOD      |   |

2m Canon 5D Mark II with fixed 50mm lens 12/09/2024 19:00

## Predicted Visibility, Distance and Direction

| e Tips Visible* | 9      |
|-----------------|--------|
| e Hubs Visible  | 9      |
| est Turbine     | 6.19km |
| entre           | 159°   |
|                 |        |