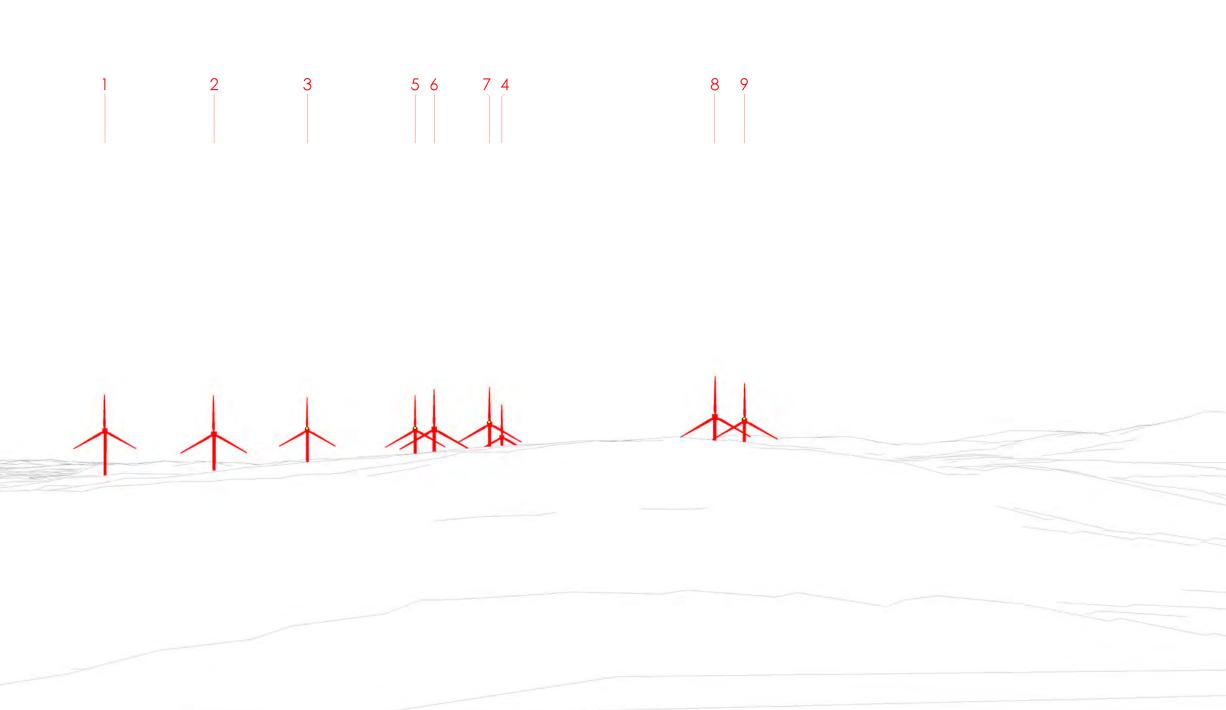

Wireframes are generated using Ordnance Survey's Terrain 5 Dataset which does not take into account the screening effects of buildings or vegetation. \*Refers to the number of turbines for which blade tips can be seen rather than the number of individual tips seen from the viewpoint.

## Predicted Visibility, Distance and Direction

| e Tips Visible* | 9      |
|-----------------|--------|
| e Hubs Visible  | 9      |
| est Turbine     | 6.19km |
| entre           | 159°   |
|                 |        |