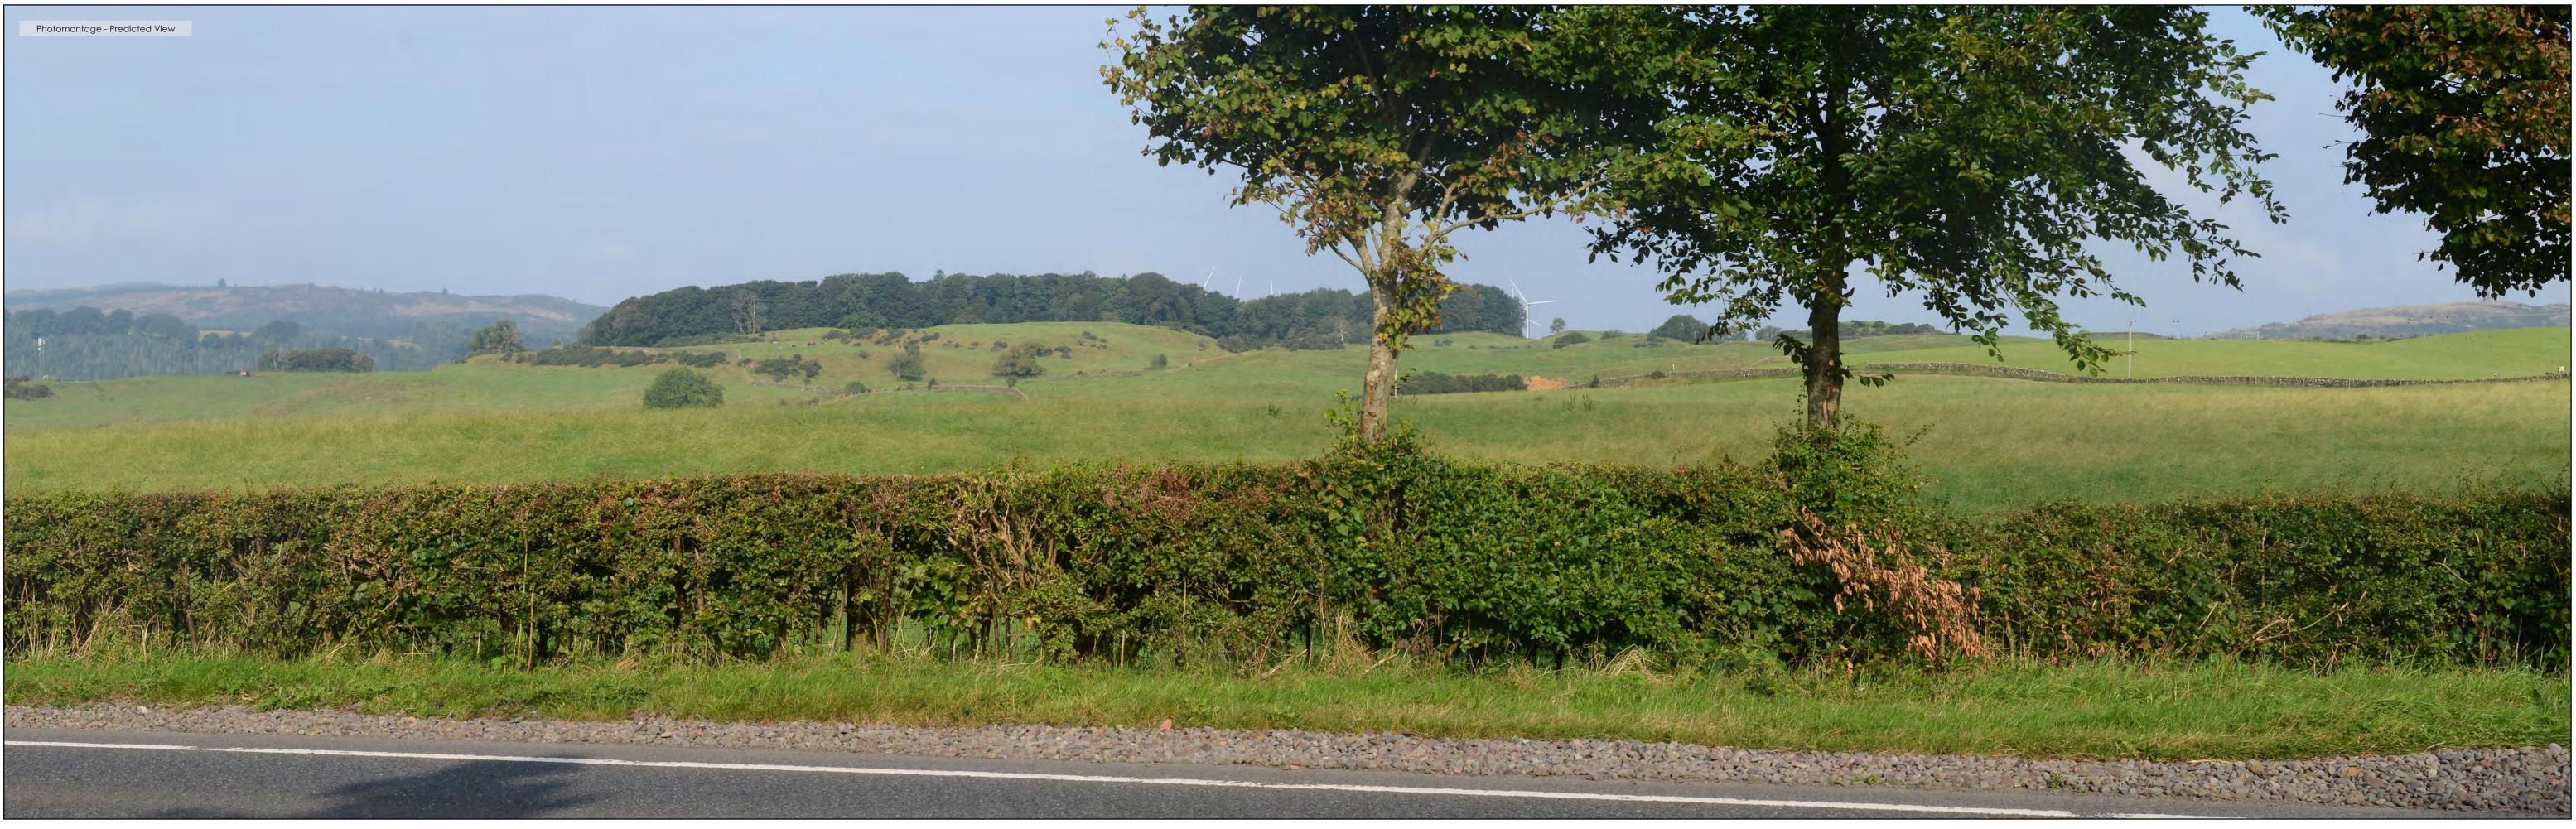

Principal distance of the image - 81 cm

Paper Size - 84.1 x 29.7 cm (A1 width)

View flat at a comfortable arm's length. If viewing this image on a screen, enlarge to full screen height.

Image Size - 82.0 x 26.0 cm

| Page 3 | wind2 |  |
|--------|-------|--|
|        |       |  |

View flat at a comfortable arm's length. If viewing this image on a screen, enlarge to full screen height.

Image Size - 82.0 x 26.0 cm

wind2