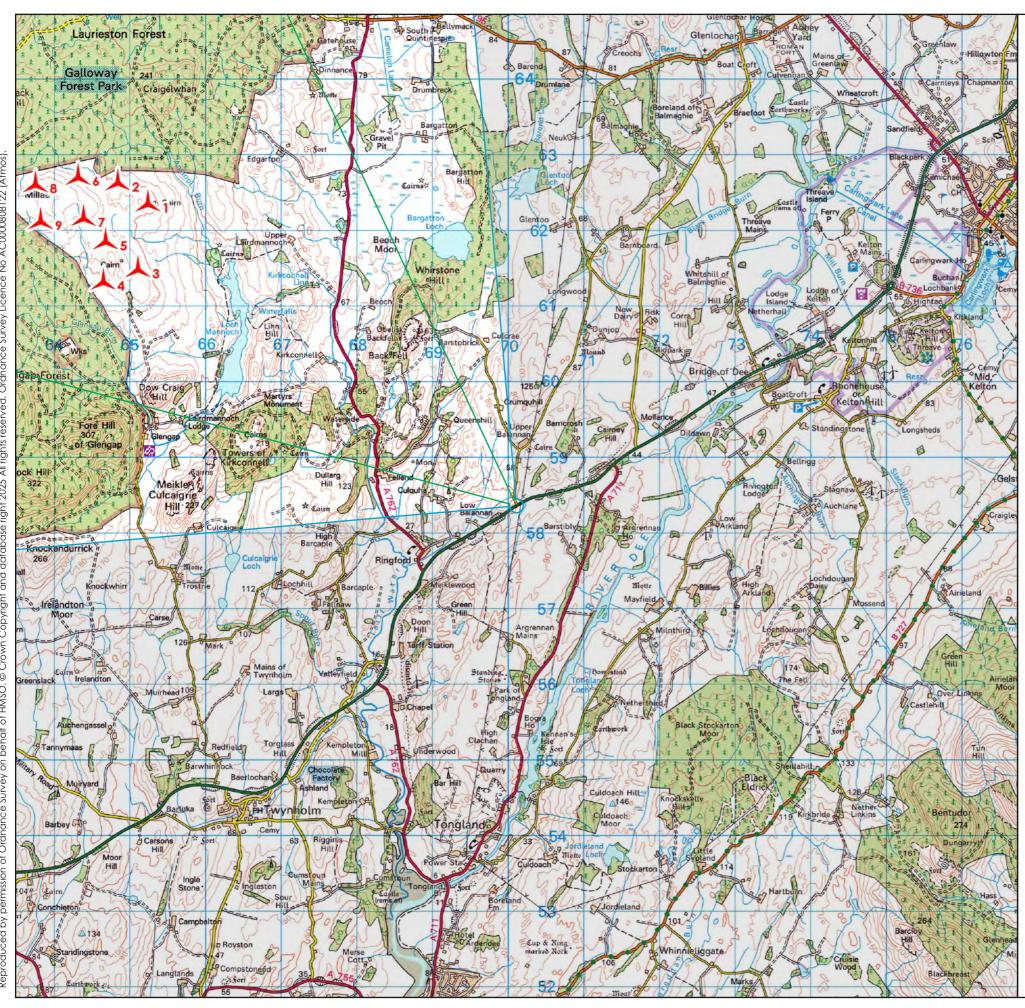

# Lairdmannoch Energy Park

## Viewpoint 9 - A75, SW of Castle Douglas

270131, 558360 49m AOD

2m Canon 5D Mark II with fixed 50mm lens 30/08/2024 10:02

98.5m 180m

### Predicted Visibility, Distance and Direction

| e Tips Visible* | 9     |
|-----------------|-------|
| e Hubs Visible  | 9     |
| est Turbine     | 5.9km |
| Centre          | 303°  |
|                 |       |

 4
 9
 3
 5
 7
 8
 6
 2
 1

 1
 1
 1
 1
 1
 1
 1
 1
 1
 1
 1
 1
 1
 1
 1
 1
 1
 1
 1
 1
 1
 1
 1
 1
 1
 1
 1
 1
 1
 1
 1
 1
 1
 1
 1
 1
 1
 1
 1
 1
 1
 1
 1
 1
 1
 1
 1
 1
 1
 1
 1
 1
 1
 1
 1
 1
 1
 1
 1
 1
 1
 1
 1
 1
 1
 1
 1
 1
 1
 1
 1
 1
 1
 1
 1
 1
 1
 1
 1
 1
 1
 1
 1
 1
 1
 1
 1
 1
 1
 1
 1
 1
 1
 1
 1
 1
 1
 1
 1
 1
 1
 1
 1
 1
 1
 1
 1
 1
 1 