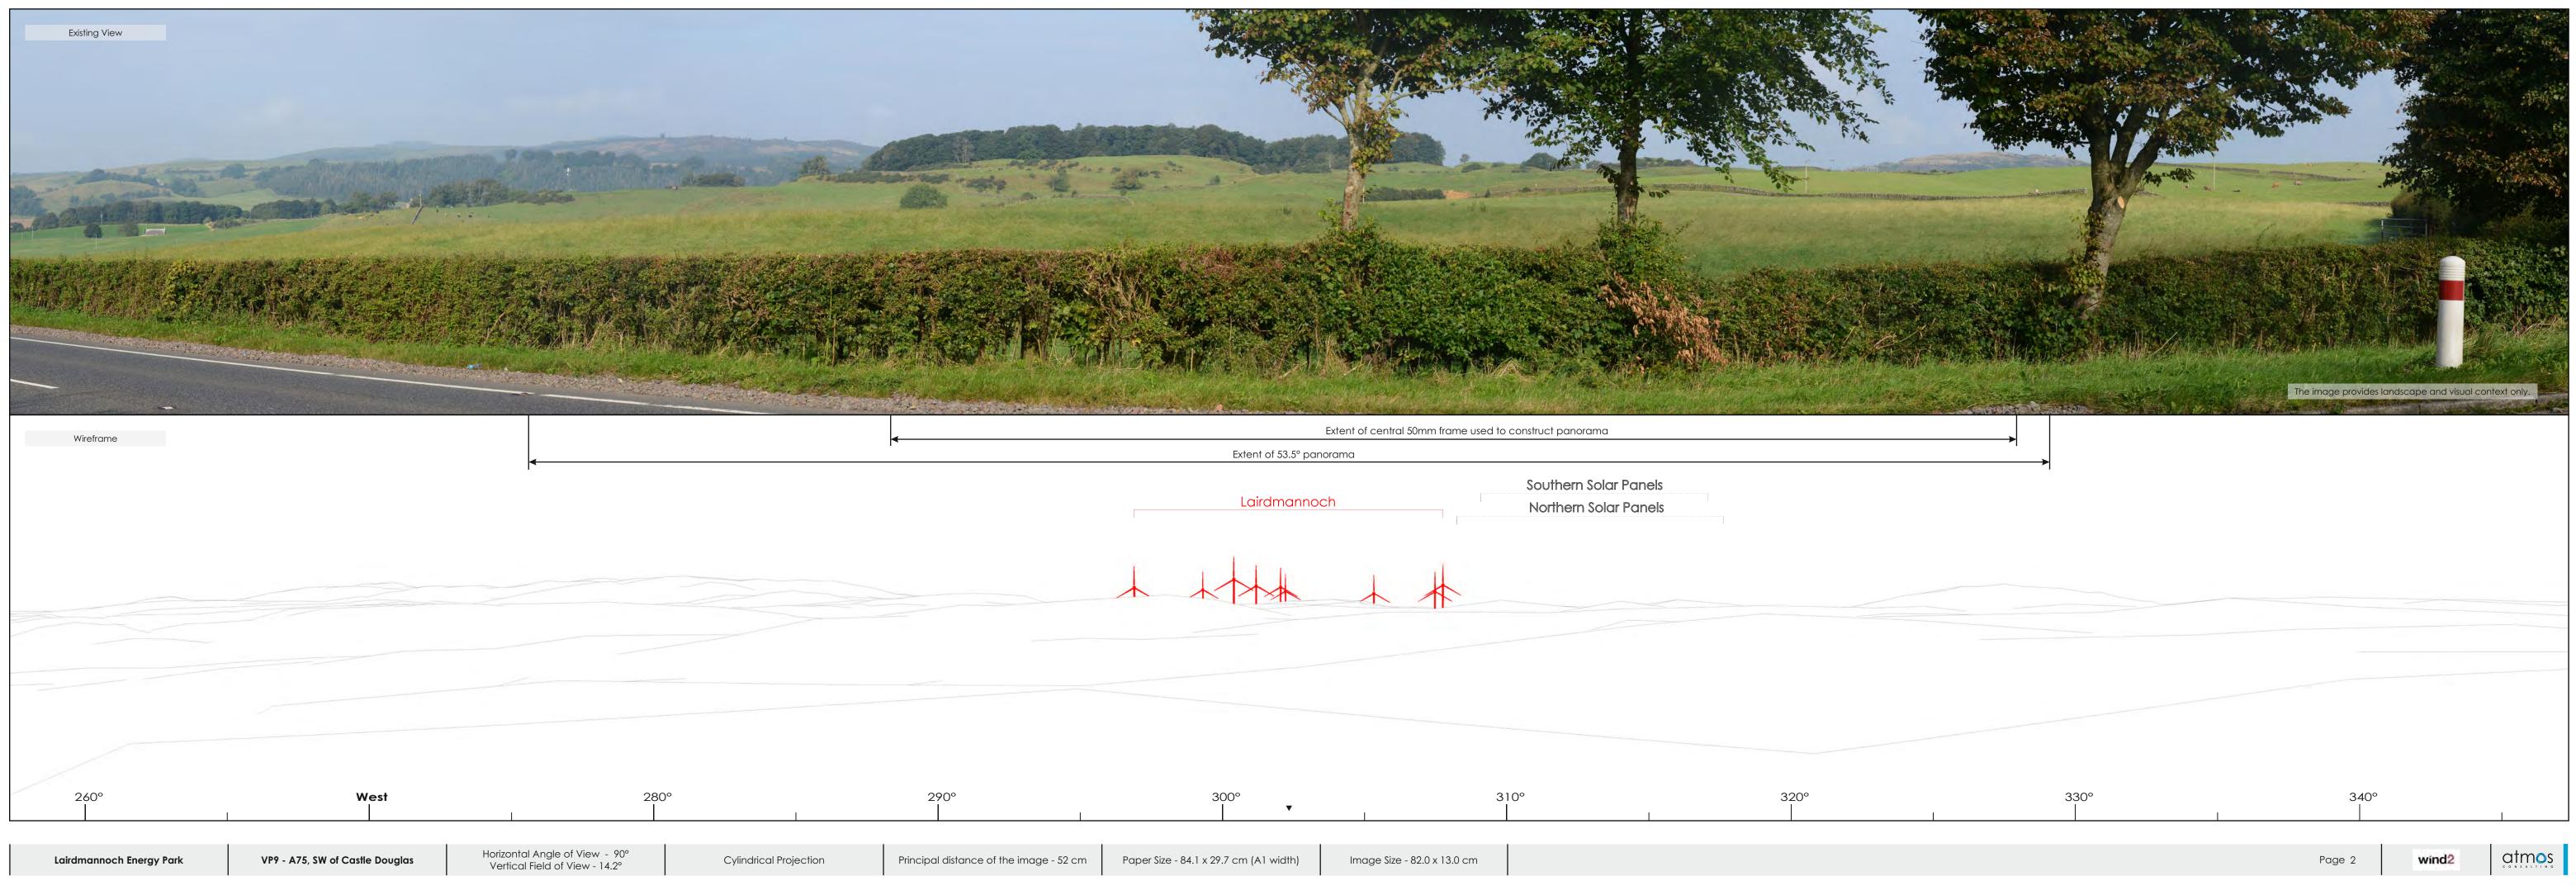

# Lairdmannoch Energy Park

## Viewpoint 9 - A75, SW of Castle Douglas

270131, 558360 49m AOD

2m Canon 5D Mark II with fixed 50mm lens 30/08/2024 10:02

98.5m 180m

### Predicted Visibility, Distance and Direction

| e Tips Visible* | 9     |
|-----------------|-------|
| e Hubs Visible  | 9     |
| est Turbine     | 5.9km |
| Centre          | 303°  |
|                 |       |

Tripod location

| Wireframe                                                   |  |
|-------------------------------------------------------------|--|
|                                                             |  |
|                                                             |  |
|                                                             |  |
|                                                             |  |
|                                                             |  |
|                                                             |  |
|                                                             |  |
|                                                             |  |
|                                                             |  |
|                                                             |  |
|                                                             |  |
|                                                             |  |
|                                                             |  |
|                                                             |  |
|                                                             |  |
|                                                             |  |
|                                                             |  |
|                                                             |  |
|                                                             |  |
|                                                             |  |
|                                                             |  |
|                                                             |  |
|                                                             |  |
|                                                             |  |
|                                                             |  |
|                                                             |  |
|                                                             |  |
|                                                             |  |
|                                                             |  |
|                                                             |  |
|                                                             |  |
|                                                             |  |
|                                                             |  |
|                                                             |  |
|                                                             |  |
|                                                             |  |
|                                                             |  |
|                                                             |  |
|                                                             |  |
|                                                             |  |
|                                                             |  |
|                                                             |  |
|                                                             |  |
|                                                             |  |
|                                                             |  |
|                                                             |  |
|                                                             |  |
|                                                             |  |
|                                                             |  |
|                                                             |  |
| <ul> <li>Presence of 2000 candela lighting (hub)</li> </ul> |  |
|                                                             |  |
|                                                             |  |
|                                                             |  |