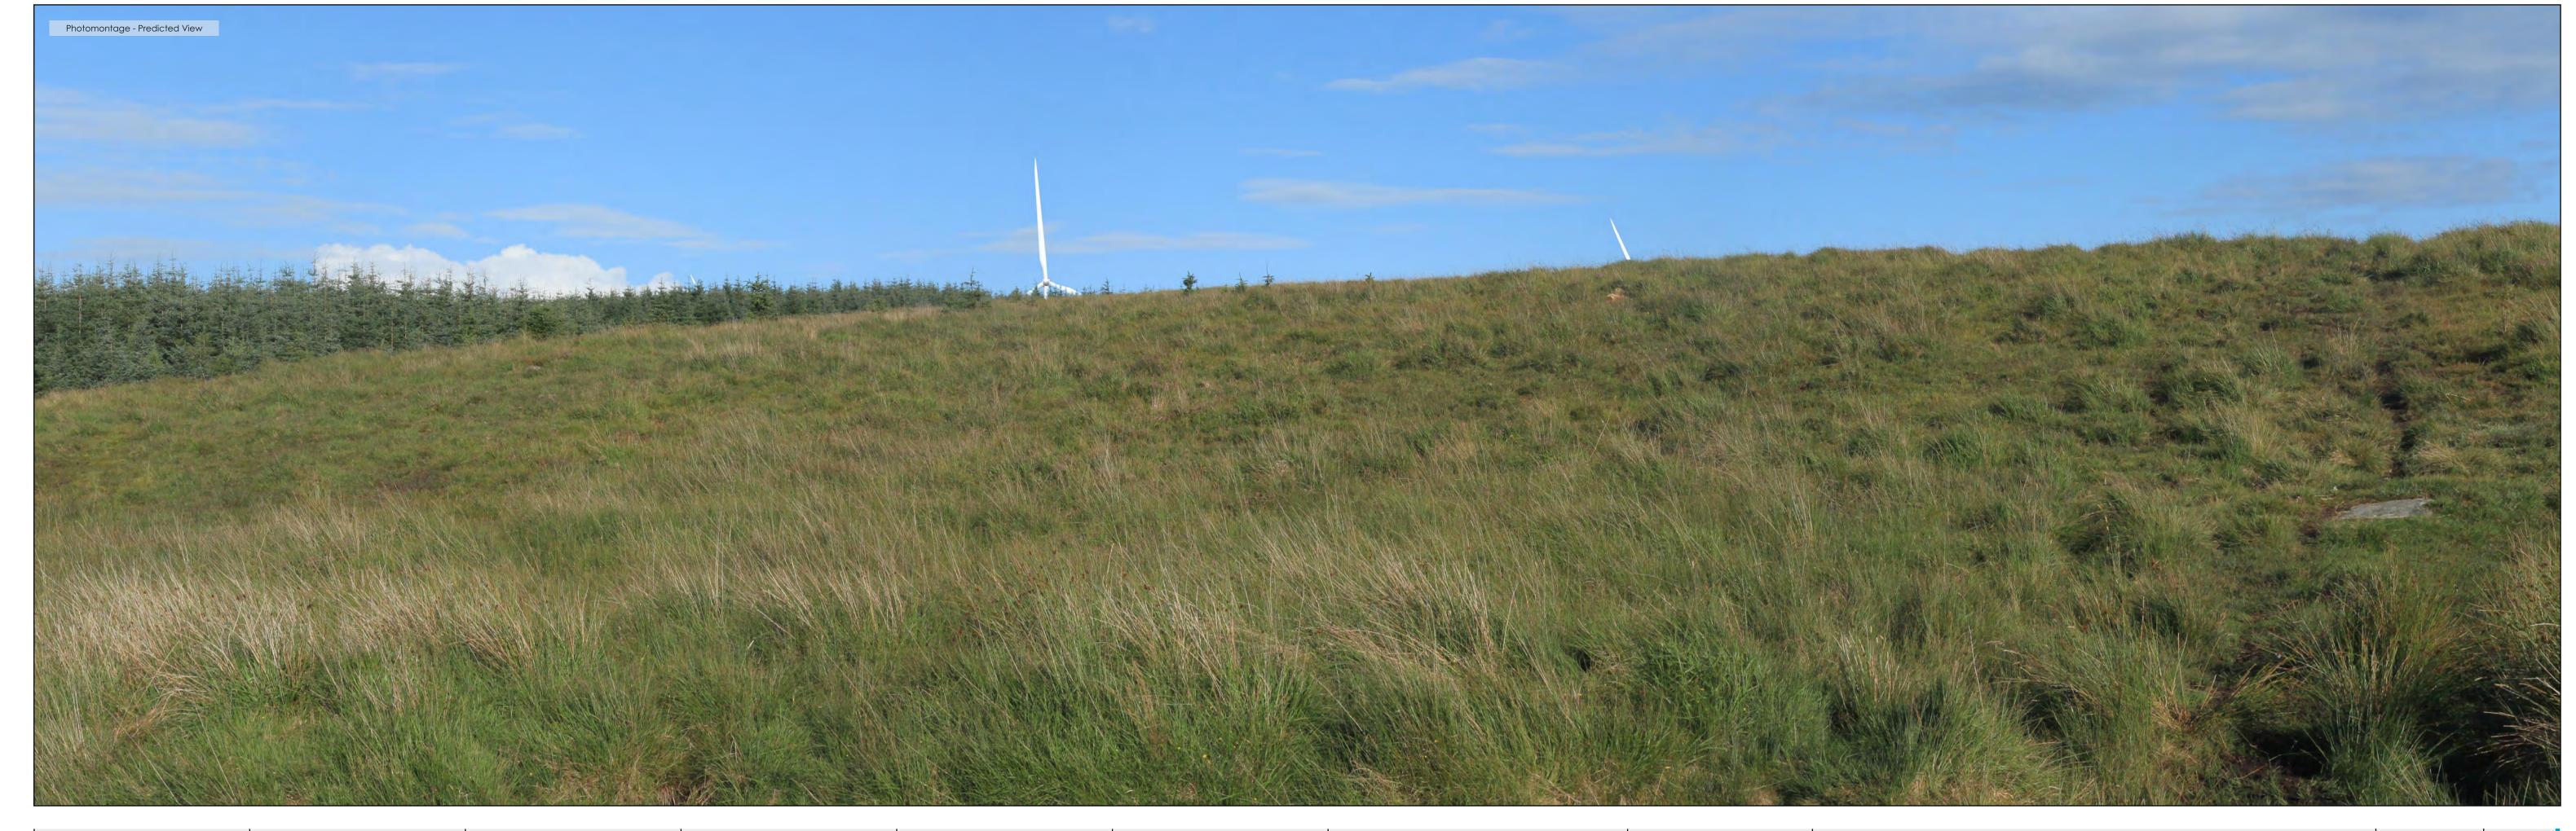

## Lairdmannoch Energy Park

Viewpoint 7 - Minor road between Gatehouse and Laurieston, near Darngarroch Bridge

**Viewpoint Data** 

Grid Reference 262207, 563072 Elevation 194m AOD

Wireframe/Photograph

Height above ground Camera and Lens Canon 5D Mark II with fixed 50mm lens

## Predicted Visibility, Distance and Direction

Number of Turbine Tips Visible\* Number of Turbine Hubs Visible Distance to Nearest Turbine

1.61km Direction to Site Centre 112°

Proposed Turbine Consented Turbine Operational Turbine