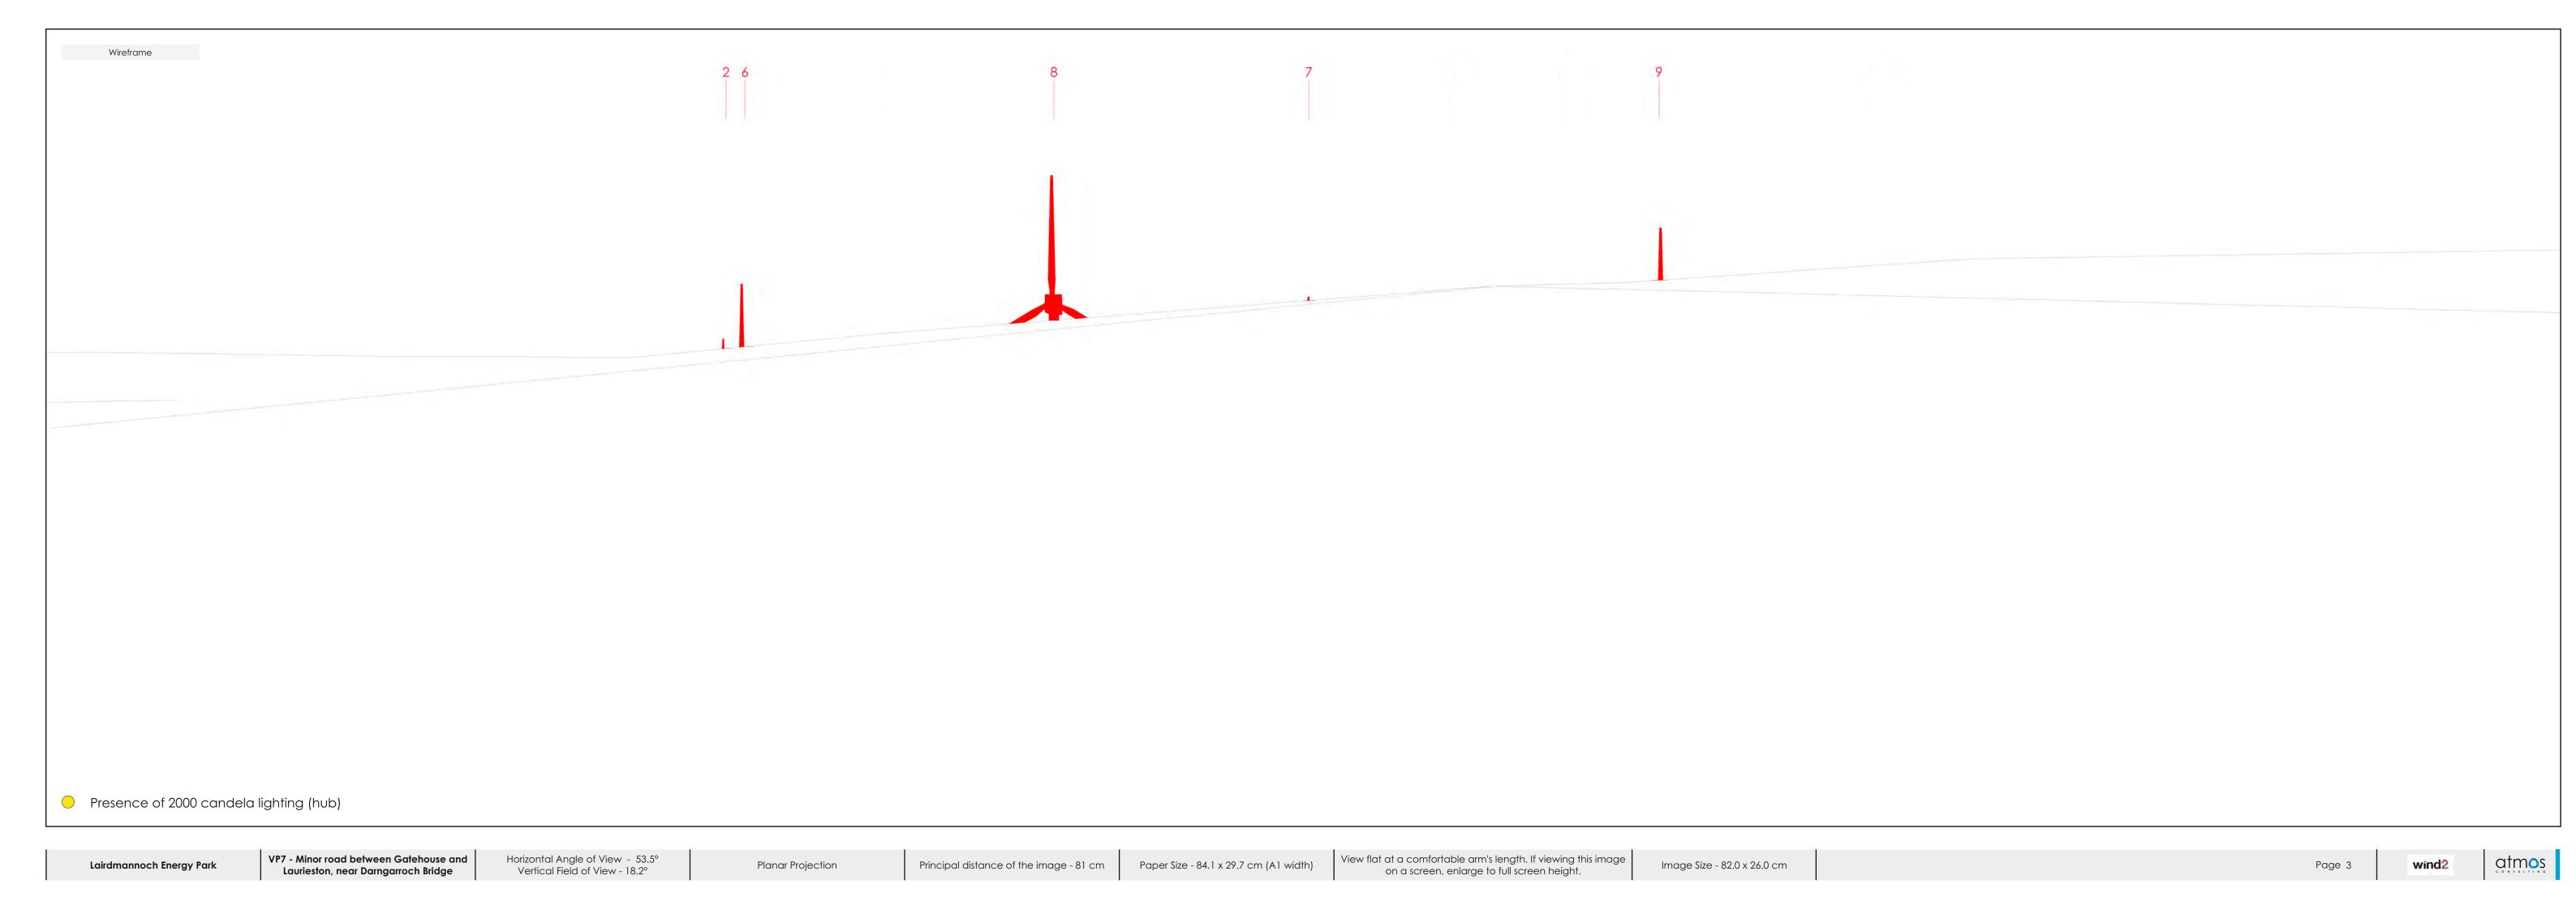

## Lairdmannoch Energy Park

Viewpoint 7 - Minor road between Gatehouse and Laurieston, near Darngarroch Bridge

**Viewpoint Data** 

Grid Reference 262207, 563072 Elevation 194m AOD

Wireframe/Photograph

Height above ground Camera and Lens Canon 5D Mark II with fixed 50mm lens

## Proposed Turbine Information

Hub Height Blade Tip Height 98.5m

## Predicted Visibility, Distance and Direction

Number of Turbine Tips Visible\* Number of Turbine Hubs Visible Distance to Nearest Turbine

1.61km Direction to Site Centre 112°

Proposed Turbine Consented Turbine Operational Turbine

Tripod location

Lairdmannoch Energy Park

VP7 - Minor road between Gatehouse and
Laurieston, near Darngarroch Bridge

Horizontal Angle of View - 53.5°

Planar Projection

Principal distance of the image - 81 cm

Paper Size - 84.1 x 29.7 cm (A1 width)

View flat at a comfortable arm's length. If viewing this image on a screen, enlarge to full screen height.

lmage Size - 82.0 x 26.0 cm