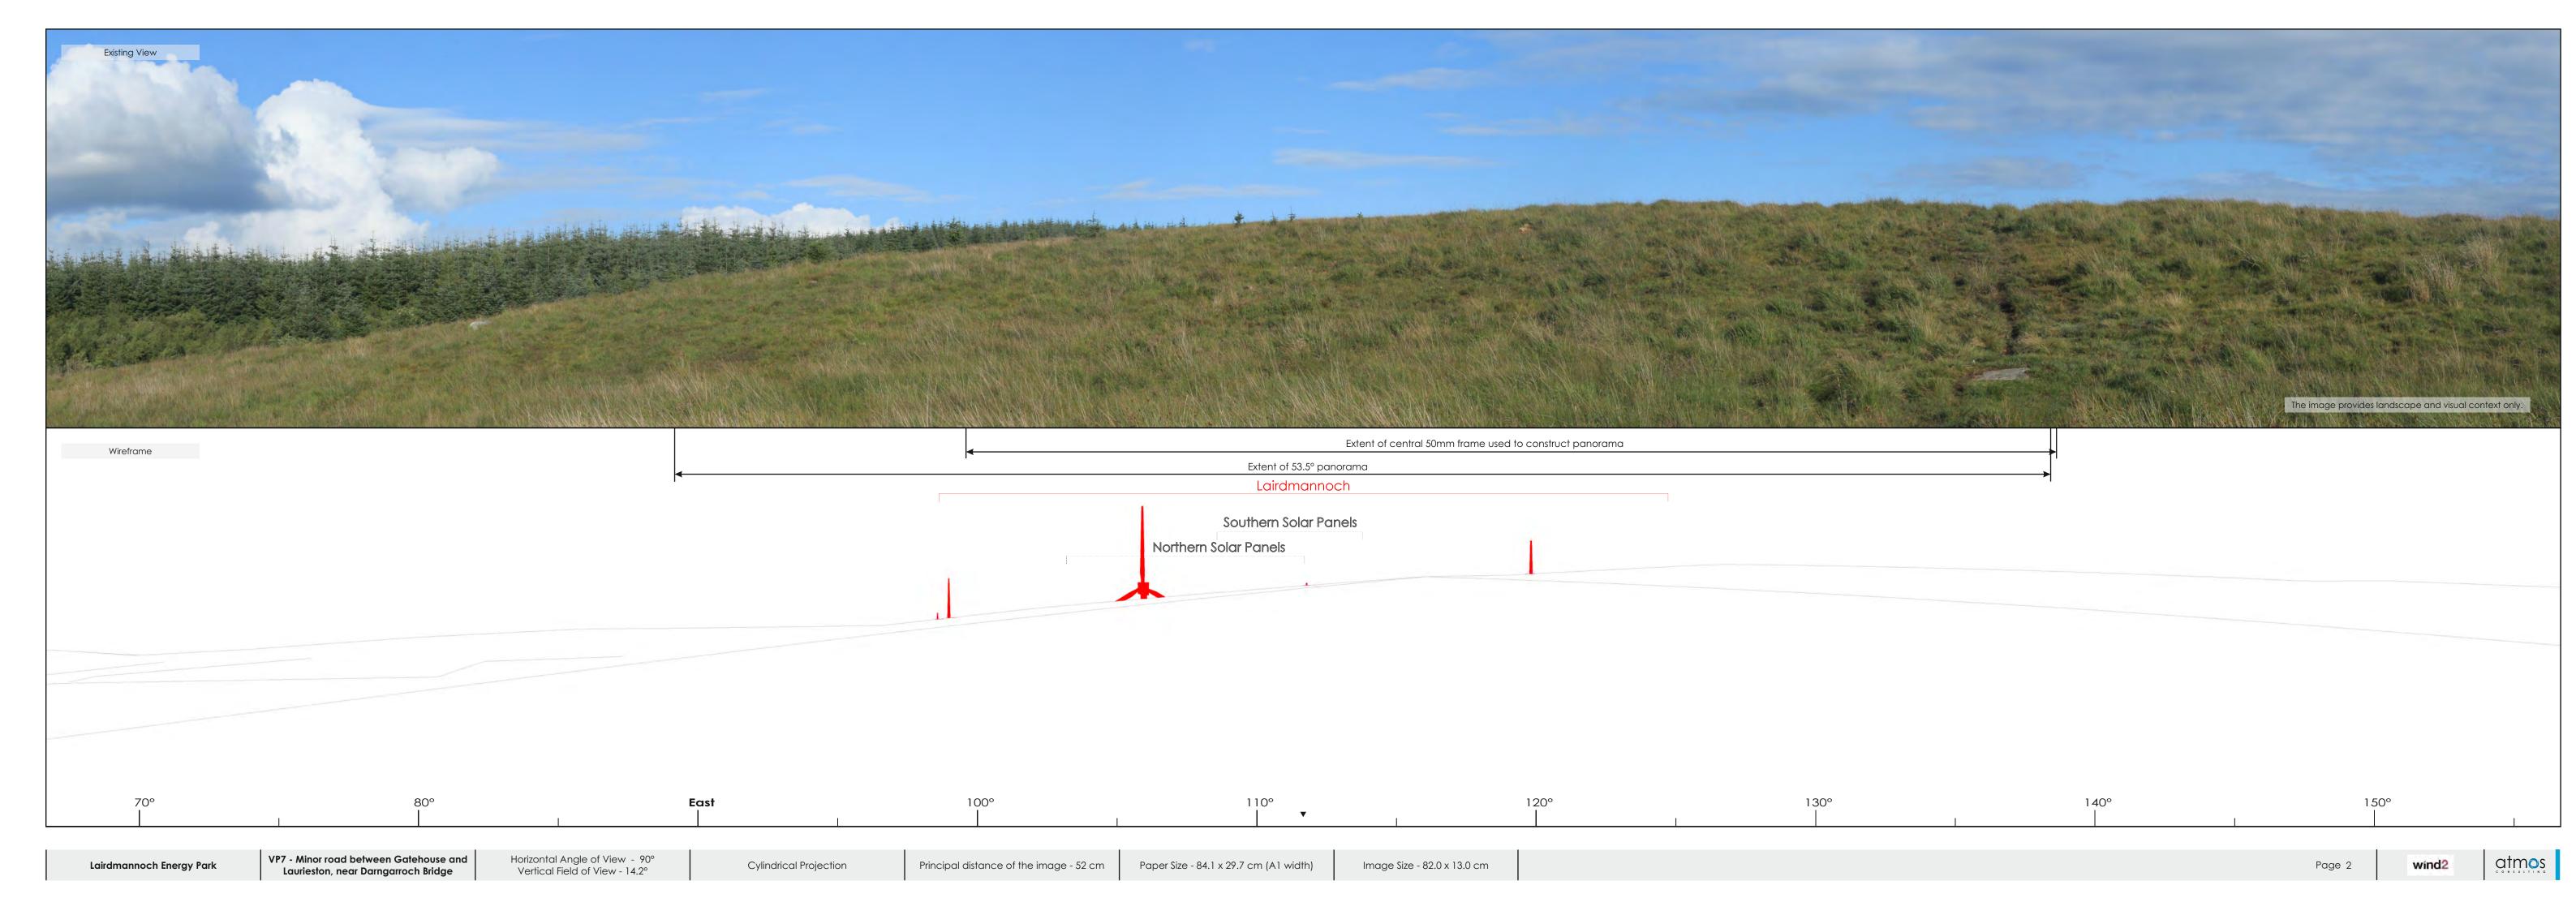

## Lairdmannoch Energy Park

Viewpoint 7 - Minor road between Gatehouse and Laurieston, near Darngarroch Bridge

**Viewpoint Data** 

Grid Reference 262207, 563072 Elevation 194m AOD

Wireframe/Photograph

Height above ground Camera and Lens Canon 5D Mark II with fixed 50mm lens

## Predicted Visibility, Distance and Direction

Number of Turbine Tips Visible\* Number of Turbine Hubs Visible Distance to Nearest Turbine

1.61km Direction to Site Centre 112°

Proposed Turbine Consented Turbine Operational Turbine

Tripod location

Lairdmannoch Energy Park

VP7 - Minor road between Gatehouse and
Laurieston, near Darngarroch Bridge

Horizontal Angle of View - 53.5°

Planar Projection

Principal distance of the image - 81 cm

Paper Size - 84.1 x 29.7 cm (A1 width)

View flat at a comfortable arm's length. If viewing this image on a screen, enlarge to full screen height.

lmage Size - 82.0 x 26.0 cm