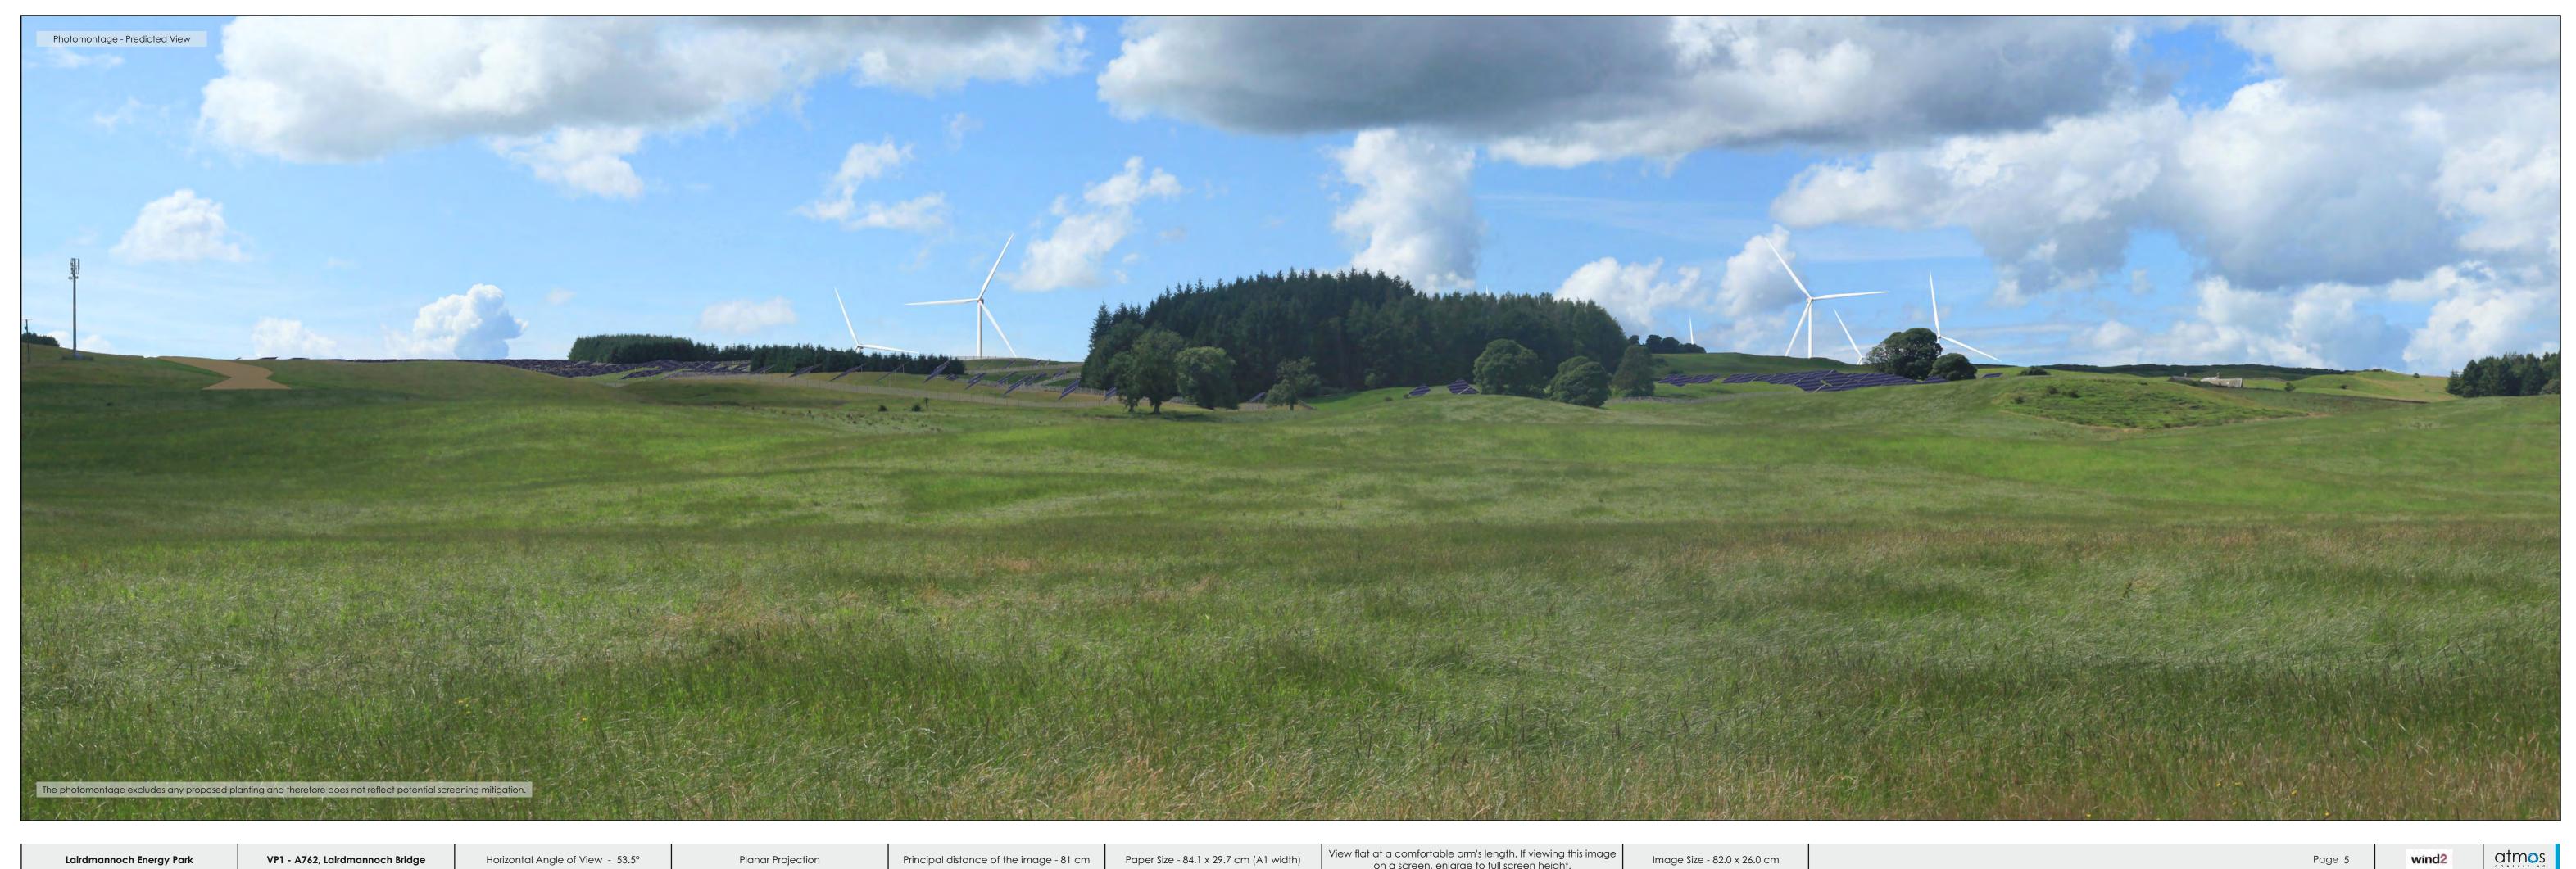

## Viewpoint 1 - A762, Lairdmannoch Bridge

267816, 561560 70m AOD

2m Canon 5D Mark II with fixed 50mm lens 19/07/2023 14:32

98.5m 180m

### Predicted Visibility, Distance and Direction

| e Tips Visible* | 9      |
|-----------------|--------|
| e Hubs Visible  | 7      |
| est Turbine     | 2.69km |
| Centre          | 279°   |
|                 |        |

53.5° Angle of View (Pages 4 and 5)

Tripod location

|                                  |                                        |                             |     | <image/> |     | nage provides landscape and visual context only. |
|----------------------------------|----------------------------------------|-----------------------------|-----|----------|-----|--------------------------------------------------|
| Extent of central 50mm frame use | Blackcraig                             | Fell                        |     |          |     |                                                  |
| ttt the the the                  |                                        | the the second              |     |          |     |                                                  |
| North                            |                                        | 0°<br>                      | 20° | 30°<br>  | 40° | 50°                                              |
| tance of the image - 52 cm       | Paper Size - 84.1 x 29.7 cm (A1 width) | Image Size - 82.0 x 13.0 cm |     |          |     | Page 3 wind2 atmos                               |