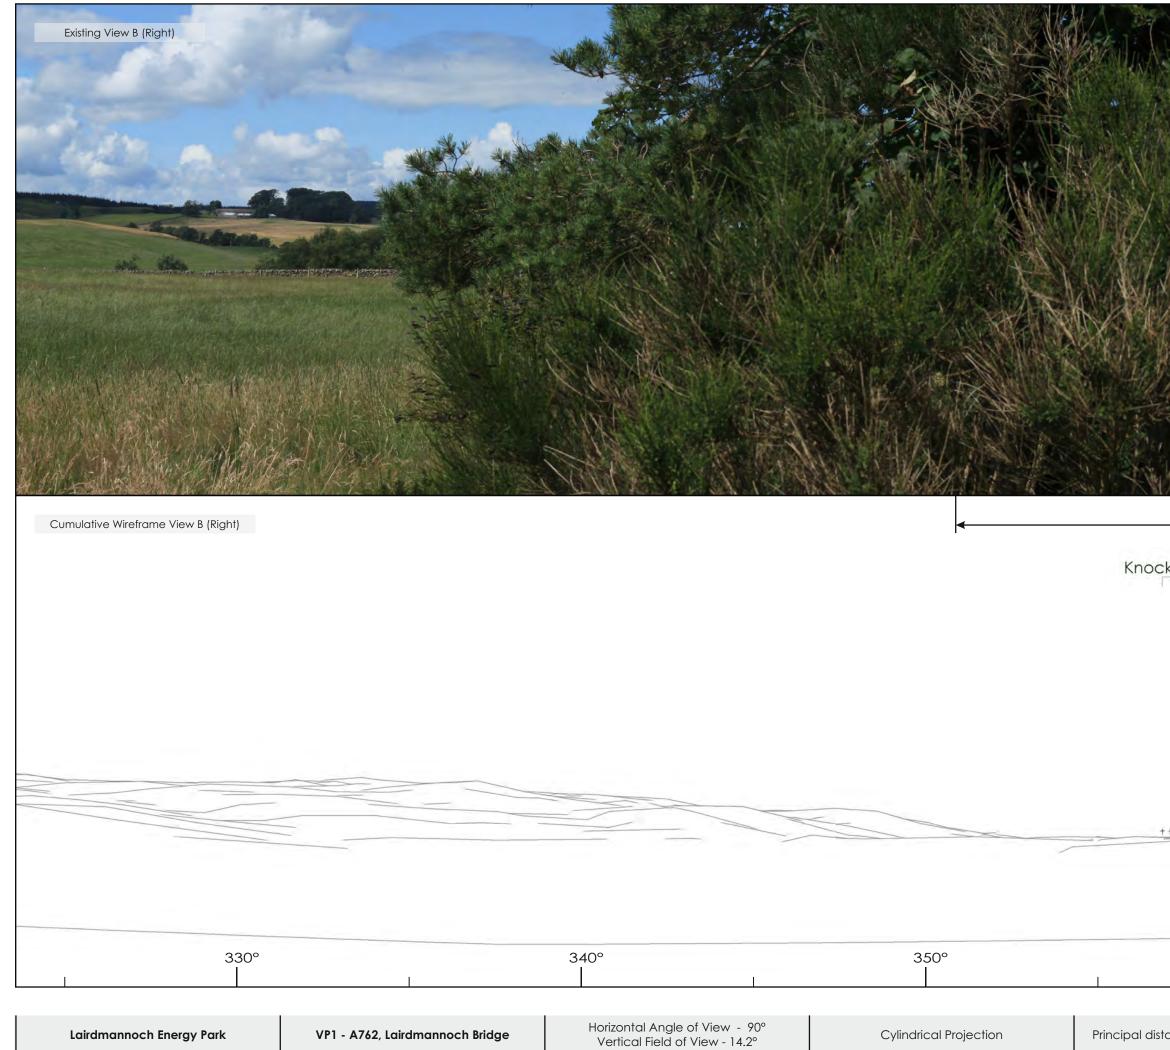

Wireframes are generated using Ordnance Survey's Terrain 5 Dataset which does not take into account the screening effects of buildings or vegetation. \*Refers to the number of turbines for which blade tips can be seen rather than the number of individual tips seen from the viewpoint.

### Predicted Visibility, Distance and Direction

| e Tips Visible* | 9      |
|-----------------|--------|
| e Hubs Visible  | 7      |
| est Turbine     | 2.69km |
| Centre          | 279°   |
|                 |        |