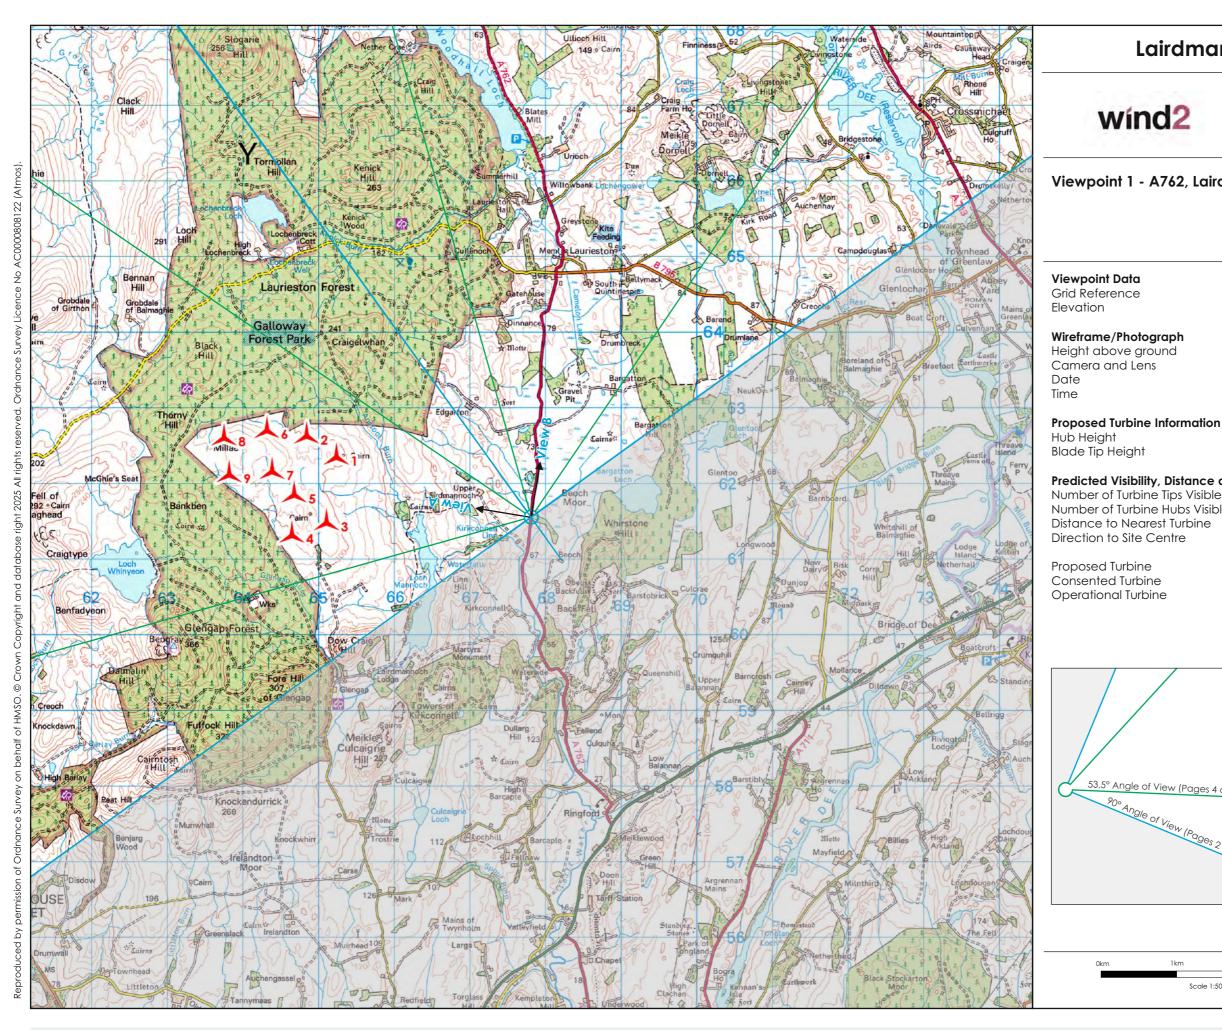

## Viewpoint 1 - A762, Lairdmannoch Bridge

267816, 561560 70m AOD

2m Canon 5D Mark II with fixed 50mm lens 19/07/2023 14:32

98.5m 180m

### Predicted Visibility, Distance and Direction

| e Tips Visible* | 9      |
|-----------------|--------|
| e Hubs Visible  | 7      |
| est Turbine     | 2.69km |
| Centre          | 279°   |
|                 |        |

53.5° Angle of View (Pages 4 and 5)

Tripod location

|                                  |                                        |                             |     | <image/> |     | nage provides landscape and visual context only. |
|----------------------------------|----------------------------------------|-----------------------------|-----|----------|-----|--------------------------------------------------|
| Extent of central 50mm frame use | Blackcraig                             | Fell                        |     |          |     |                                                  |
| ttt the the the                  |                                        | the the second              |     |          |     |                                                  |
| North                            |                                        | 0°<br>                      | 20° | 30°<br>  | 40° | 50°                                              |
| tance of the image - 52 cm       | Paper Size - 84.1 x 29.7 cm (A1 width) | Image Size - 82.0 x 13.0 cm |     |          |     | Page 3 wind2 atmos                               |