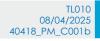

## Viewpoint 1 - A762, Lairdmannoch Bridge

267816, 561560 70m AOD

2m Canon 5D Mark II with fixed 50mm lens 19/07/2023 14:32

98.5m 180m

### Predicted Visibility, Distance and Direction

| e Tips Visible* | 9      |
|-----------------|--------|
| e Hubs Visible  | 7      |
| est Turbine     | 2.69km |
| Centre          | 279°   |
|                 |        |

53.5° Angle of View (Pages 4 and 5)

Tripod location

|                                  |                                        |                             |     | <image/> |     | nage provides landscape and visual context only. |
|----------------------------------|----------------------------------------|-----------------------------|-----|----------|-----|--------------------------------------------------|
| Extent of central 50mm frame use | Blackcraig                             | Fell                        |     |          |     |                                                  |
| ttt the the the                  |                                        | the the second              |     |          |     |                                                  |
| North                            |                                        | 0°<br>                      | 20° | 30°<br>  | 40° | 50°                                              |
| tance of the image - 52 cm       | Paper Size - 84.1 x 29.7 cm (A1 width) | Image Size - 82.0 x 13.0 cm |     |          |     | Page 3 wind2 atmos                               |